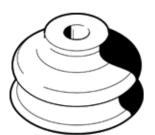

## vacuum suction cup ESV-40-BT Part number: 526006

ESV-4U-BI
Part number: 526006

Wearing part, easily replaceable

## **Data sheet**

| Feature                                       | Value                                            |
|-----------------------------------------------|--------------------------------------------------|
| Height compensator for suction-cup holder     | 9 mm                                             |
| Min. workpiece radius                         | 35 mm                                            |
| suction cup diameter                          | 40 mm                                            |
| suction cup volume                            | 9.8 cm3                                          |
| Assembly position                             | Any                                              |
| Design structure                              | Bellows                                          |
| Suction cup shape                             | Round, bellows 1.5 conv                          |
| Operating pressure                            | -0.95 0 bar                                      |
| Nominal operating pressure                    | -0.7 bar                                         |
| Operating medium                              | Atmospheric air based on ISO 8573-1:2010 [7:-:-] |
| Ambient temperature                           | -10 80 °C                                        |
| Breakaway force at 70% vacuum                 | 59 N                                             |
| Retention force at nominal operating pressure | 59 N                                             |
| Lateral force at nominal operating pressure   | 22 N                                             |
| Product weight                                | 10.5 g                                           |
| Mounting type                                 | Via vacuum port                                  |
| Colour                                        | red/brown                                        |
| Shore hardness                                | 72 +/- 5                                         |
| Materials note                                | Free of copper and PTFE                          |
|                                               | Conforms to RoHS                                 |
| Material suction cup                          | Vulkollan®                                       |