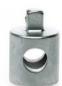

## ADAPTOR 3/8 INCH F 1/4 INCH M

Item ID: M380035-C

- 3/8" drive to 1/4" drive reducer adaptor with T bar facility
- Enables the use of 3/8" drive ratchets and accessories with 1/4" drive sockets, etc.
- Use as T bar adaptor to create a 1/4" drive T bar
- Chrome vanadium
- Satin finish for a better grip when handling sockets
- Ball bearing recess on the female end to grip the ratchet or
- Ball bearing socket retainer on the male end to securely grip the socket
- Designed and manufactured to DIN3123A
- Supplied with a metal socket clip for use with a socket rail