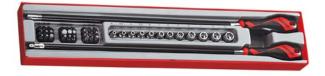

## **SCREWDRIVER SET 41 PIECES**

Item ID: TTXMD41N

- 41 piece long reach bit and socket drivers set
- Comprehensive selection of 25mm 1/4" drive hex bits included
- 1/4" drive regular sockets from 4 to 13mm
- 555mm long flexible drivers with a 1/4" hexagon end or a 1/4" drive square drive end
- Ideal for use in difficult to reach places
- Supplied in the unique Teng Tools drawer width TTX tray
- Use on it's own or as part of the Teng Tools "Get Organised" system