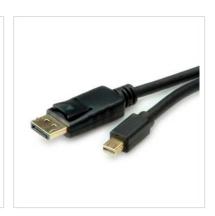

## ROLINE Mini DisplayPort Cable, v1.4, mDP-DP, M/M, black, 2 m

11.04.5815 Product No.

ROLINE

Manufacturer

Manufacturer No. 11.04.5815

**EAN** (single piece) 7611990168224

ROLINE DisplayPort cable with a Mini DP and a DP connector for connecting an ultrabook, notebook/laptop or PC to a monitor, TV or projector - for screen transmissions in excellent quality with a resolution of up to 7680x4320 @60Hz!

## **Technical specifications**

| Manufacturer               | ROLINE                        |
|----------------------------|-------------------------------|
| Product group              | Cable                         |
| Product type               | DisplayPort Monitor Cable     |
| Colour                     | black                         |
| Length                     | 2 m                           |
| Transfer quality           | DisplayPort v1.4              |
| Max. resolution            | 7680 x 4320 @60Hz (8K, UHD-2) |
| side 1 connector           | DisplayPort M                 |
| side 2 connector           | DisplayPort M                 |
| Side 1 Connector Type      | Mini DisplayPort              |
| Side 1 Connector<br>Gender | Male                          |
| Side 2 Connector Type      | DisplayPort                   |
| Side 2 Connector<br>Gender | Male                          |
| Area of application        | External                      |
| Cable shielding            | Screened                      |