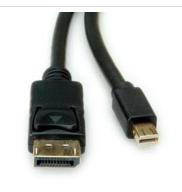

## ROLINE Mini DisplayPort Cable, v1.4, mDP-DP, M/M, black, 2 m

11.04.5815 Product No.

ROLINE

Manufacturer

Manufacturer No. 11.04.5815

**EAN** (single piece) 7611990168224

ROLINE DisplayPort cable with a Mini DP and a DP connector for connecting an ultrabook, notebook/laptop or PC to a monitor, TV or projector - for screen transmissions in excellent quality with a resolution of up to 7680x4320 @60Hz!

## **Technical specifications**

| Manufacturer               | ROLINE                        |
|----------------------------|-------------------------------|
| Product group              | Cable                         |
| Product type               | DisplayPort Monitor Cable     |
| Colour                     | black                         |
| Length                     | 2 m                           |
| Transfer quality           | DisplayPort v1.4              |
| Max. resolution            | 7680 x 4320 @60Hz (8K, UHD-2) |
| side 1 connector           | DisplayPort M                 |
| side 2 connector           | DisplayPort M                 |
| Side 1 Connector Type      | Mini DisplayPort              |
| Side 1 Connector<br>Gender | Male                          |
| Side 2 Connector Type      | DisplayPort                   |
| Side 2 Connector<br>Gender | Male                          |
| Area of application        | External                      |
| Cable shielding            | Screened                      |