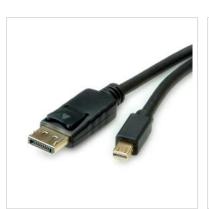

## ROLINE Mini DisplayPort Cable, v1.4, mDP-DP, M/M, black, 2 m

11.04.5815 Product No.

ROLINE

Manufacturer

Manufacturer No. 11.04.5815

**EAN** (single piece) 7611990168224

ROLINE DisplayPort cable with a Mini DP and a DP connector for connecting an ultrabook, notebook/laptop or PC to a monitor, TV or projector - for screen transmissions in excellent quality with a resolution of up to 7680x4320 @60Hz!

## **Technical specifications**

| Manufacturer               | ROLINE                        |
|----------------------------|-------------------------------|
| Product group              | Cable                         |
| Product type               | DisplayPort Monitor Cable     |
| Colour                     | black                         |
| Length                     | 2 m                           |
| Transfer quality           | DisplayPort v1.4              |
| Max. resolution            | 7680 x 4320 @60Hz (8K, UHD-2) |
| side 1 connector           | DisplayPort M                 |
| side 2 connector           | DisplayPort M                 |
| Side 1 Connector Type      | Mini DisplayPort              |
| Side 1 Connector<br>Gender | Male                          |
| Side 2 Connector Type      | DisplayPort                   |
| Side 2 Connector<br>Gender | Male                          |
| Area of application        | External                      |
| Cable shielding            | Screened                      |