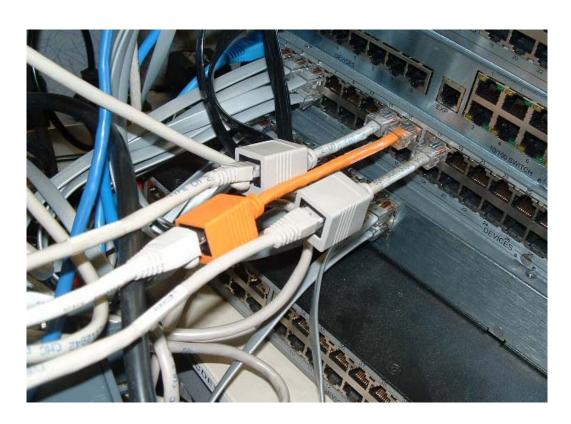

## ADP010106-01 and ADP010104-01 – Rolled Serial Adapters

The ADP adapters are both used for rolling the pins of Sun/Cisco pinned equipment (i.e., like SLC) to be able to use a standard Cat5/6 cable.

Typical use for the two adapter lengths in parallel would be when the ADP adapter needs to be placed at the device port end of a high port density console server (i.e., 32 or 48 port SLC). This will allow for more tolerance between cables/adapters without crowding (see illustration and installation example below).