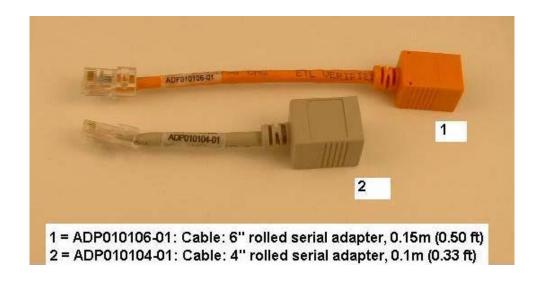

## ADP010106-01 and ADP010104-01 – Rolled Serial Adapters

The ADP adapters are both used for rolling the pins of Sun/Cisco pinned equipment (i.e., like SLC) to be able to use a standard Cat5/6 cable.

Typical use for the two adapter lengths in parallel would be when the ADP adapter needs to be placed at the device port end of a high port density console server (i.e., 32 or 48 port SLC). This will allow for more tolerance between cables/adapters without crowding (see illustration and installation example below).