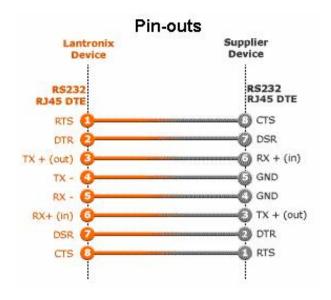

## ADP010106-01 and ADP010104-01 – Rolled Serial Adapters





The ADP adapters are both used for rolling the pins of Sun/Cisco pinned equipment (i.e., like SLC) to be able to use a standard Cat5/6 cable.

Typical use for the two adapter lengths in parallel would be when the ADP adapter needs to be placed at the device port end of a high port density console server (i.e., 32 or 48 port SLC). This will allow for more tolerance between cables/adapters without crowding (see illustration and installation example below).

ADP010104-01 and ADP010106-01 pinout





## **Mouser Electronics**

**Authorized Distributor** 

Click to View Pricing, Inventory, Delivery & Lifecycle Information:

Lantronix:

ADP010104-01 ADP010106-01