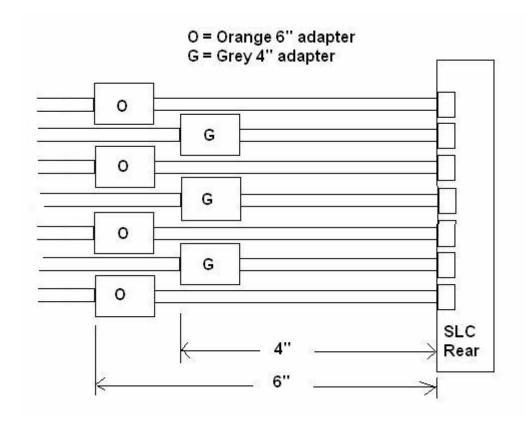

## ADP010106-01 and ADP010104-01 – Rolled Serial Adapters

The ADP adapters are both used for rolling the pins of Sun/Cisco pinned equipment (i.e., like SLC) to be able to use a standard Cat5/6 cable.

Typical use for the two adapter lengths in parallel would be when the ADP adapter needs to be placed at the device port end of a high port density console server (i.e., 32 or 48 port SLC). This will allow for more tolerance between cables/adapters without crowding (see illustration and installation example below).