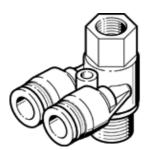

## multiple distributor QSYTF-G1/8-6 Part number: 186213

 $360^{\circ}$  orientable, male and female thread with external hexagon.