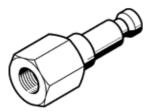

## quick coupling plug KS2-M5-I Part number: 531660

For self-closing quick coupling connectors.

## **Data sheet**

| Feature                                       | Value                                                    |
|-----------------------------------------------|----------------------------------------------------------|
| Nominal size                                  | 2.7 mm                                                   |
| Operating pressure complete temperature range | -0.95 12 bar                                             |
| Standard nominal flow rate                    | 135 l/min                                                |
| Operating medium                              | Compressed air in accordance with ISO8573-1:2010 [7:-:-] |
| Note on operating and pilot medium            | Lubricated operation possible                            |
| Corrosion resistance classification CRC       | 1 - Low corrosion stress                                 |
| Ambient temperature                           | -10 80 °C                                                |
| Nominal tightening torque                     | 0.85 Nm                                                  |
| Tolerance for nominal tightening torque       | ± 15 %                                                   |
| Product weight                                | 5 g                                                      |
| Pneumatic connection, port 1                  | Female thread M5                                         |
| Materials note                                | Conforms to RoHS                                         |