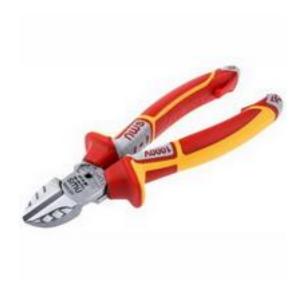

# RS Pro Side Type Wire Cutter 160mm overall length, 6mm cutting capacity

RS Stock No: **707-4893** 

#### **Product Details**

RS Pro side type wire cutter has a overall length of 160 mm and a cutting capacity of 6 mm. It has precision cutting edges that is induction hardened for sharp cutting. It has a comfortable soft grip handle for easy handling.