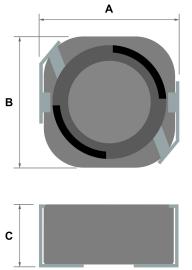

### **Outline Dimensions**

|                   |   |          | F |
|-------------------|---|----------|---|
| <del>≪−−−</del> ► | E | ⇒ <<br>D |   |

PCB PATTERN

| Dimensions [mm] |               |  |
|-----------------|---------------|--|
| Α               | 5.3 ±0.4      |  |
| В               | 5.0 ±0.4      |  |
| С               | $2.7 \pm 0.5$ |  |
| D               | 2             |  |
| E               | 2             |  |
| F               | 2             |  |