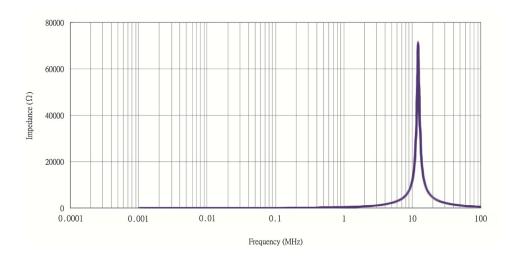

# **TRACO POWER**

#### Inductor

| Order Code            | TCK-150                       |
|-----------------------|-------------------------------|
| Inductance            | 68 μH ±20% (at 100 kHz / 1 V) |
| Impedance (DCR)       | 636 mΩ max.                   |
| Rated Current         | 0.59 A max.                   |
| Operating Temperature | -40°C to +125°C               |
| RoHS Exemptions       | No Exemptions                 |

#### Impedance Curve



### **Outline Dimensions**



|                   |   |          | F |
|-------------------|---|----------|---|
| <del>≪−−−</del> ► | E | ⇒ <<br>D |   |

PCB PATTERN

| Dimensions [mm] |               |  |
|-----------------|---------------|--|
| Α               | 5.3 ±0.4      |  |
| В               | 5.0 ±0.4      |  |
| С               | $2.7 \pm 0.5$ |  |
| D               | 2             |  |
| E               | 2             |  |
| F               | 2             |  |

#### All specifications valid at +25°C, unless otherwise stated.

© Copyright 2021 Traco Electronic AG

**TRACO POWER** 



**TCK-150** 



## **Mouser Electronics**

Authorized Distributor

Click to View Pricing, Inventory, Delivery & Lifecycle Information:

TRACO Power: TCK-150