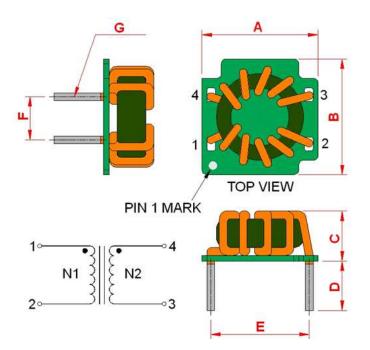

### **Outline Dimensions**

All specifications valid at +25°C, unless otherwise stated.

© Copyright 2021 Traco Electronic AG

**TRACO POWER** 

# Dimensions [mm] A 16.6 ±0.4 B 16.4 ±0.4 C 12.5 max. D 5.0 ±1.0 E 14.1 ±0.5 F 6.1 ±0.5 G ø 1.8 max.

Specifications can be changed without notice. Rev. December 6, 2021