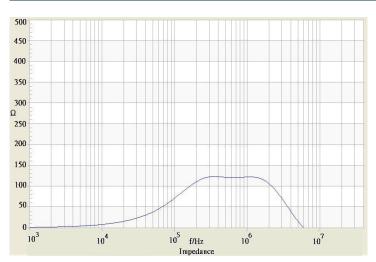

# **TRACO POWER**

### **Common Mode Choke**

| Order Code                | TCK-086                                  |
|---------------------------|------------------------------------------|
| Inductance (each winding) | <b>156 μH ±35%</b> (at 100 kHz / 100 mV) |
| Impedance (DCR)           | 3 mΩ max.                                |
| Rated Current             | 25 A max.                                |
| Rated Voltage             | 500 VDC max. (between windings)          |
| Operating Temperature     | -40°C to +105°C                          |
| RoHS Exemptions           | No Exemptions                            |

**TCK-086** 

### Impedance Curve



### **Outline Dimensions**



All specifications valid at +25°C, unless otherwise stated.

© Copyright 2021 Traco Electronic AG

**TRACO POWER** 

# Dimensions [mm] A 16.6 ±0.4 B 16.4 ±0.4 C 12.5 max. D 5.0 ±1.0 E 14.1 ±0.5 F 6.1 ±0.5 G ø 1.8 max.

Specifications can be changed without notice. Rev. December 6, 2021

## **Mouser Electronics**

Authorized Distributor

Click to View Pricing, Inventory, Delivery & Lifecycle Information:

TRACO Power: TCK-086