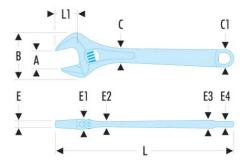

| A [mm]: 34               |  |
|--------------------------|--|
| <b>B [mm]</b> : 80,0     |  |
| C x C1 [mm]: 25,0 x 31,0 |  |
| C1 [mm]: 31              |  |
| <b>E [mm]:</b> 10,0      |  |
| E maxi [mm]: 10          |  |
| <b>E1 [mm]</b> : 18,0    |  |
| <b>E2 [mm]</b> : 10,2    |  |
| <b>E3 [mm]:</b> 13,0     |  |
| <b>E4 [mm]:</b> 10,0     |  |
| L [mm]: 306              |  |
| L1 [mm]: 34              |  |
| [g]: 700                 |  |