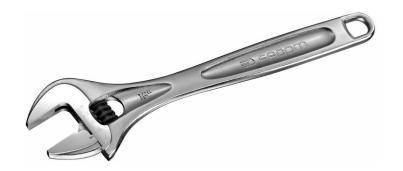

## **■ 113A.12C** 113A.C - Chromed adjustable wrenches

- Good access to the button = easy setting.
- Non-protruding moving jaw at maximum capacity.
- Pre-adjustment of jaw opening thanks to millimetric gradation.
- Right-hand button rotation.
- Range from 4" to 24".
- Presentation: chromed body and polished head faces.