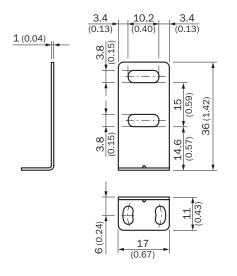

------------------|-------------------------------------|
| Accessory family | Mounting brackets                   |
| Suitable for     | W2S-2                               |
| Material         | Steel, zinc coated                  |
| Items supplied   | Without mounting hardware           |
| Description      | Mounting bracket for floor mounting |

#### Classifications

| ECI@ss 5.0     | 27279202 |
|----------------|----------|
| ECI@ss 5.1.4   | 27279202 |
| ECI@ss 6.0     | 27279202 |
| ECI@ss 6.2     | 27279202 |
| ECI@ss 7.0     | 27279202 |
| ECI@ss 8.0     | 27279202 |
| ECI@ss 8.1     | 27279202 |
| ECI@ss 9.0     | 27273701 |
| ETIM 5.0       | EC002615 |
| ETIM 6.0       | EC002615 |
| UNSPSC 16.0901 | 32131023 |

**BEF-W2S-A** 

Dimensional drawing (Dimensions in mm (inch))



## SICK AT A GLANCE

SICK is one of the leading manufacturers of intelligent sensors and sensor solutions for industrial applications. A unique range of products and services creates the perfect basis for controlling processes securely and efficiently, protecting individuals from accidents and preventing damage to the environment.

We have extensive experience in a wide range of industries and understand their processes and requirements. With intelligent sensors, we can deliver exactly what our customers need. In application centers in Europe, Asia and North America, system solutions are tested and optimized in accordance with customer specifications. All this makes us a reliable supplier and development partner.

Comprehensive services complete our offering: SICK LifeTime Services provi