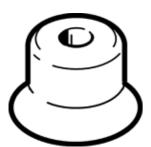

## vacuum suction cup ESV-20-EN Part number: 191023

ESV-ZU-EN
Part number: 191023

Wearing part, easily replaceable

## **Data sheet**

| Feature                                       | Value                                            |
|-----------------------------------------------|--------------------------------------------------|
| Min. workpiece radius                         | 30 mm                                            |
| suction cup diameter                          | 20 mm                                            |
| suction cup volume                            | 0.722 cm3                                        |
| Position of connection                        | on top                                           |
| Assembly position                             | Any                                              |
| Suction cup shape                             | Round, extra deep                                |
| Operating medium                              | Atmospheric air based on ISO 8573-1:2010 [7:-:-] |
| Food-safe                                     | See Supplementary material information           |
| Ambient temperature                           | -10 70 °C                                        |
| Retention force at nominal operating pressure | 17 N                                             |
| Product weight                                | 1.6 g                                            |
| Colour                                        | Black                                            |
| Shore hardness                                | 60 +/- 5                                         |
| Materials note                                | Free of copper and PTFE                          |
|                                               | Conforms to RoHS                                 |
| Material suction cup                          | NBR                                              |