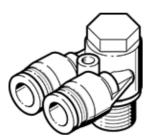

## push-in Y-fitting QSYLV-G3/8-10 Part number: 186211

**FESTO** 

 $360^{\circ}$  orientable, male thread with external hexagon.