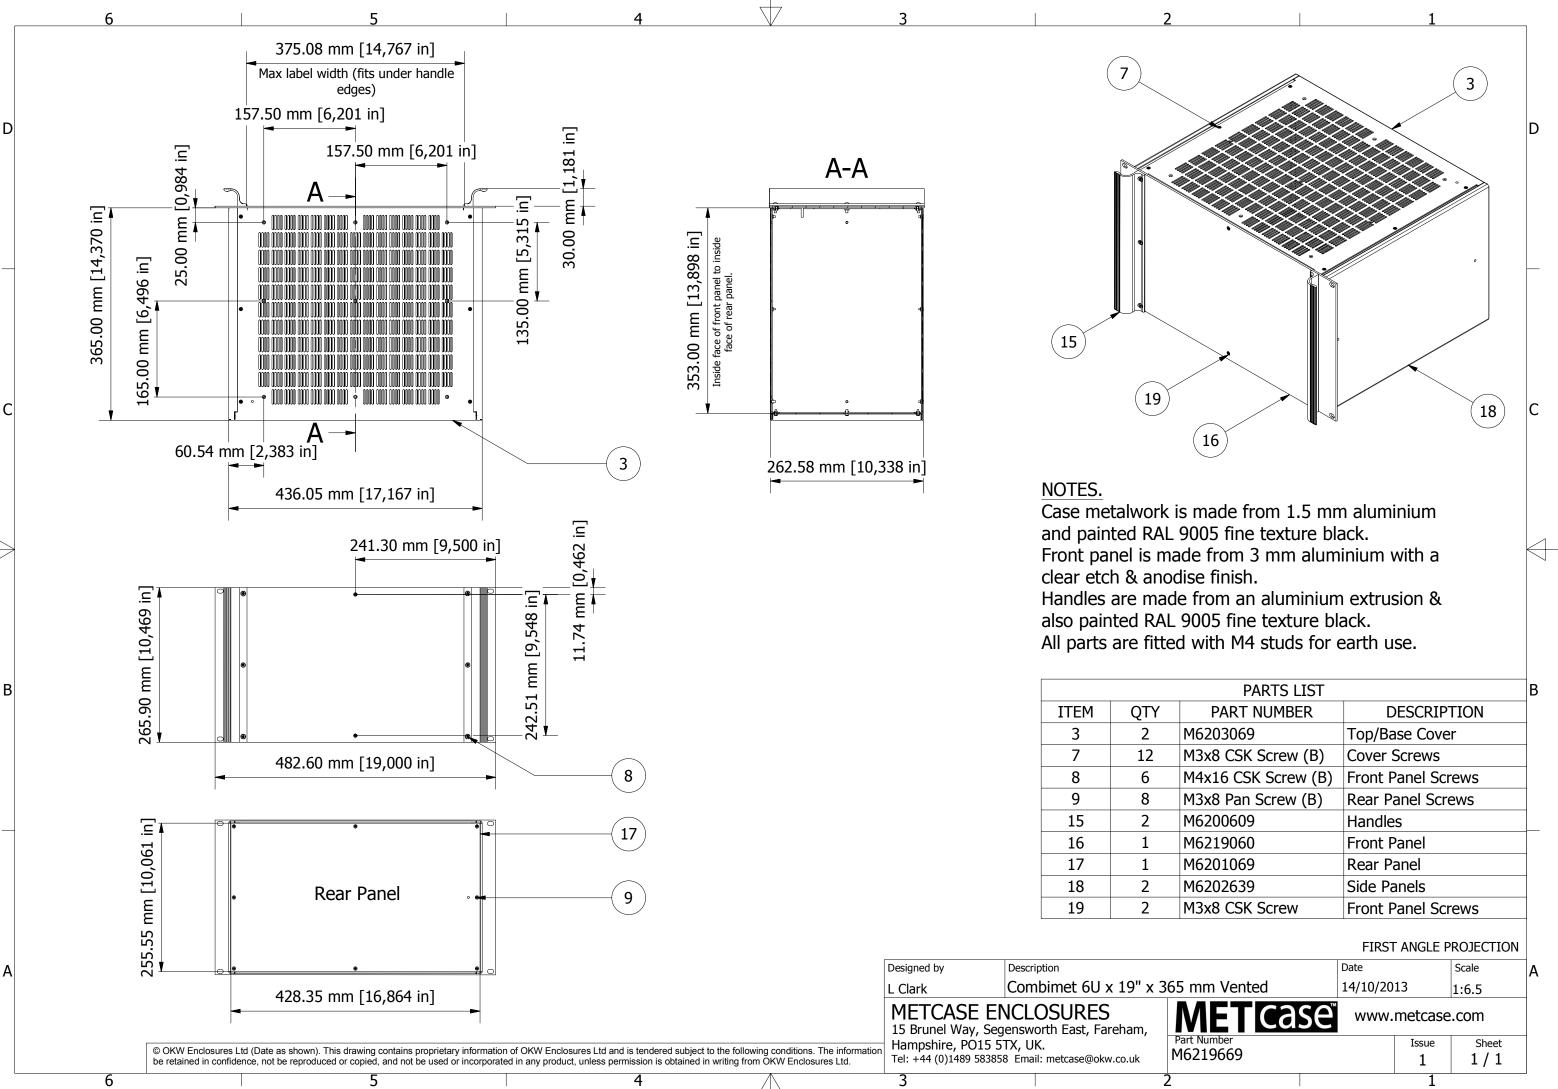

|             | PARTS LIST              |                |                    |       |   |
|-------------|-------------------------|----------------|--------------------|-------|---|
|             | PART NUMBER DESCRIPTION |                | TION               | 1     |   |
|             | M6203069                | Top/Base Cover |                    | 1     |   |
|             | M3x8 CSK Screw (B)      | Cover S        | Cover Screws       |       |   |
|             | M4x16 CSK Screw (B)     | Front F        | Front Panel Screws |       |   |
|             | M3x8 Pan Screw (B)      | Rear Pa        | Rear Panel Screws  |       |   |
|             | M6200609                | Handle         | Handles            |       |   |
|             | M6219060                | Front F        | Front Panel        |       |   |
|             | M6201069                | Rear Panel     |                    |       | 1 |
|             | M6202639                | Side Pa        | Side Panels        |       |   |
|             | M3x8 CSK Screw          | Front F        | Front Panel Screws |       |   |
|             | FIRST ANGLE PROJECTION  |                |                    |       |   |
|             |                         | Date           |                    | Scale | Α |
| 5 mm Vented |                         | 14/10/2013     |                    | 1:6.5 |   |
|             | <b>MET C</b> ase        | .metcase.com   |                    |       |   |
| P           | art Number              |                | Issue              | Sheet |   |