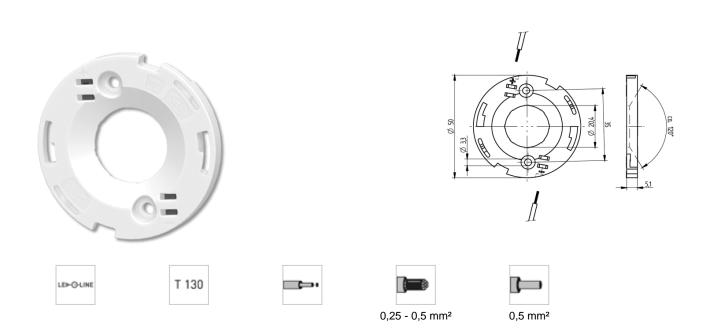

## **DESCRIPTION**

With integrated reflector interface

Screw mounting: for screws M3 and locking washer

Max. torque for screw fixing 0.5 Nm\*

Strip length: 7-1 mm

Polarity of LED must be observed

Specifications of LED manufacturer must be observed

cURus: For limited applications

VDE-Reg. No. E289

\*Please note the max torque of the COB manufacturer

| Product name:            | COB connector Ø 50 mm for LED array 24 x 24 mm | COB connector Ø 50 mm for LED array 24 x 24 mm |  |
|--------------------------|------------------------------------------------|------------------------------------------------|--|
| Mounting method 1:       | Screw mount                                    | _                                              |  |
| Mounting method 2:       | P2F fixing with 28.902102                      |                                                |  |
| Prefixation of COB:      | Yes                                            |                                                |  |
| Material:                | Housing: PBT Contacts: CuSn                    |                                                |  |
| LED manufacturer:        | OSRAM Opto Semiconductors                      |                                                |  |
| LED Typ:                 | Soleriq S19                                    |                                                |  |
| Conductor cross-section: | 0.5 mm²                                        |                                                |  |
| Approval:                | cURus                                          |                                                |  |
| cULus file no.:          | E-345385                                       |                                                |  |
| Rating:                  | 3A / 150 VDC                                   |                                                |  |
| Weight:                  | 5                                              |                                                |  |
| Pkg.:                    | 504                                            |                                                |  |