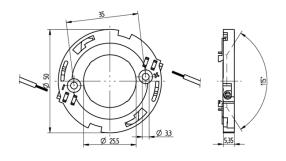

## COB connector Ø 50 mm for LED array 27.35 x 27.35 mm

47.319.2155.50

0,75 mm<sup>2</sup>

## **DESCRIPTION**

With integrated reflector interface

Screw mounting: for screws M3 and locking washer

Max. torque for screw fixing 0.5 Nm\*

Strip length: 7-1 mm

Polarity of LED must be observed

Specifications of LED manufacturer must be observed

cURus: For limited applications

VDE-Reg. No. E289

\*Please note the max torque of the COB manufacturer

| Product name:            | COB connector Ø 50 mm for LED array 27.35 x 27.35 mm |  |
|--------------------------|------------------------------------------------------|--|
| Mounting method 1:       | Screw mount                                          |  |
| Mounting method 2:       | P2F fixing with 28.902102                            |  |
| Prefixation of COB:      | Yes                                                  |  |
| Material:                | Housing: PBT Contacts: CuSn                          |  |
| LED manufacturer:        | Cree, Lumens                                         |  |
| LED Typ:                 | CXA 3035/3070, Ergon COB30                           |  |
| Conductor cross-section: | 0.75 mm <sup>2</sup>                                 |  |
| Approval:                | cURus                                                |  |
| cULus file no.:          | E-345385                                             |  |
| Rating:                  | 3A / 150 VDC                                         |  |
| Weight:                  | 5                                                    |  |
| Pkg.:                    | 420                                                  |  |