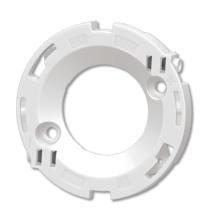

## COB connector Ø 50 mm for LED array 27.35 x 27.35 mm

47.319.2155.50

0,75 mm<sup>2</sup>

## **DESCRIPTION**

With integrated reflector interface

Screw mounting: for screws M3 and locking washer

Max. torque for screw fixing 0.5 Nm\*

Strip length: 7-1 mm

Polarity of LED must be observed

Specifications of LED manufacturer must be observed

cURus: For limited applications

VDE-Reg. No. E289

\*Please note the max torque of the COB manufacturer

| Product name:            | COB connector Ø 50 mm for LED array 27.35 x 27.35 mm |  |
|--------------------------|------------------------------------------------------|--|
| Mounting method 1:       | Screw mount                                          |  |
| Mounting method 2:       | P2F fixing with 28.902102                            |  |
| Prefixation of COB:      | Yes                                                  |  |
| Material:                | Housing: PBT Contacts: CuSn                          |  |
| LED manufacturer:        | Cree, Lumens                                         |  |
| LED Typ:                 | CXA 3035/3070, Ergon COB30                           |  |
| Conductor cross-section: | 0.75 mm <sup>2</sup>                                 |  |
| Approval:                | cURus                                                |  |
| cULus file no.:          | E-345385                                             |  |
| Rating:                  | 3A / 150 VDC                                         |  |
| Weight:                  | 5                                                    |  |
| Pkg.:                    | 420                                                  |  |