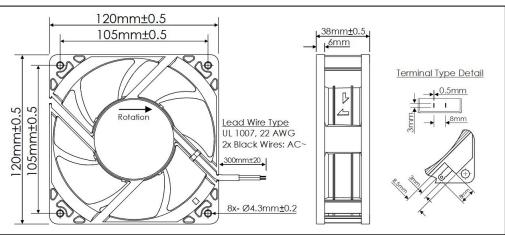

## AC Fans - 115, 230V Universal Input 120mm x 38mm (4.7" x 1.5")

3200

106

43

0.34

| Frame Impeller Connection Motor | PBT, UL94 V-0 Plastic  PBT, UL94 V-0 Plastic  2x Lead Wires, 22 AWG, or Terminals  EC Motor, Electronically Protected, IP68 |                        | Operating Temperature -20°C ~ +70°C  Life Expectancy 60,000 Hours (L10 at 40°C)  Installed Options IP68 Rated Motor ATEX Certification  Weight: 0.64 lbs |                         | 0.40<br>OZH, 0.30<br>0.20<br>0.20<br>O 20 40 60 80 100 120<br>Airflow (CFM) |                         |                                               |
|---------------------------------|-----------------------------------------------------------------------------------------------------------------------------|------------------------|----------------------------------------------------------------------------------------------------------------------------------------------------------|-------------------------|-----------------------------------------------------------------------------|-------------------------|-----------------------------------------------|
| Bearing System                  | Ball Bearings                                                                                                               |                        |                                                                                                                                                          |                         |                                                                             |                         |                                               |
| Dielectric Strength             | 1500VAC/min, <1mA                                                                                                           |                        |                                                                                                                                                          |                         |                                                                             |                         |                                               |
| Insulation Resistance           | ≥10MΩ @ 500 VDC                                                                                                             |                        |                                                                                                                                                          |                         |                                                                             |                         |                                               |
| Part Number                     | Voltage Range<br>(Volts AC)                                                                                                 | Input Power<br>(Watts) | Rated Current<br>(Amps)                                                                                                                                  | Rated<br>Speed<br>(RPM) | Max Airflow<br>(CFM)                                                        | Noise<br>Level<br>(dBA) | Max Static<br>Pressure<br>("H <sub>2</sub> O) |
| OA109FC-UR-1*BIP68A             | 90 ~ 265                                                                                                                    | 4.9W @ 115V            | 0.08A @ 115V                                                                                                                                             | 3200                    | 106                                                                         | 43                      | 0.34                                          |