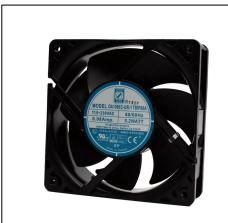

## AC Fans - 115, 230V Universal Input 120mm x 38mm (4.7" x 1.5")

3200

106

43

0.34

| Frame Impeller Connection Motor | PBT, UL94 V-0 Plastic  PBT, UL94 V-0 Plastic  2x Lead Wires, 22 AWG, or Terminals  EC Motor, Electronically Protected, IP68 |                        | Operating Temperature -20°C ~ +70°C  Life Expectancy 60,000 Hours (L10 at 40°C)  Installed Options IP68 Rated Motor ATEX Certification  Weight: 0.64 lbs |                         | 0.40<br>OZH, 0.30<br>0.20<br>0.20<br>O 20 40 60 80 100 120<br>Airflow (CFM) |                         |                                               |
|---------------------------------|-----------------------------------------------------------------------------------------------------------------------------|------------------------|----------------------------------------------------------------------------------------------------------------------------------------------------------|-------------------------|-----------------------------------------------------------------------------|-------------------------|-----------------------------------------------|
| Bearing System                  | Ball Bearings                                                                                                               |                        |                                                                                                                                                          |                         |                                                                             |                         |                                               |
| Dielectric Strength             | 1500VAC/min, <1mA                                                                                                           |                        |                                                                                                                                                          |                         |                                                                             |                         |                                               |
| Insulation Resistance           | ≥10MΩ @ 500 VDC                                                                                                             |                        |                                                                                                                                                          |                         |                                                                             |                         |                                               |
| Part Number                     | Voltage Range<br>(Volts AC)                                                                                                 | Input Power<br>(Watts) | Rated Current<br>(Amps)                                                                                                                                  | Rated<br>Speed<br>(RPM) | Max Airflow<br>(CFM)                                                        | Noise<br>Level<br>(dBA) | Max Static<br>Pressure<br>("H <sub>2</sub> O) |
| OA109FC-UR-1*BIP68A             | 90 ~ 265                                                                                                                    | 4.9W @ 115V            | 0.08A @ 115V                                                                                                                                             | 3200                    | 106                                                                         | 43                      | 0.34                                          |