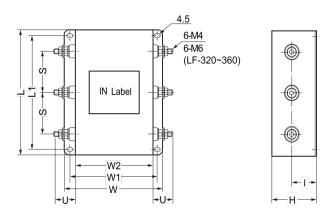

## LF-305

Aliases (UNFLF305XXXXXX)

KEMET, LF, EMI/RFI Filters, Noise Suppression, 250 VAC

Click here for the 3D model.

| Dimensions |           |  |
|------------|-----------|--|
| L          | 120mm NOM |  |
| W          | 110mm NOM |  |
| Н          | 45mm NOM  |  |
| S          | 40mm NOM  |  |
| L1         | 110mm NOM |  |
| W1         | 95mm NOM  |  |
| W2         | 80mm NOM  |  |
| U          | 25mm NOM  |  |
| 1          | 25mm NOM  |  |