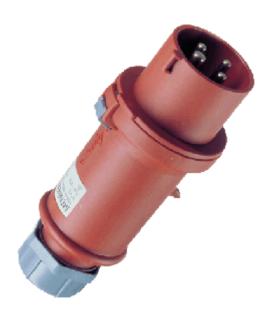

## Plug ProTOP - Part no. 164

- screw terminals

- cable gland and sealing
  strain relief and protection against kinking
  enclosure with thread lock and safety slide

| Protection type                       | IP 44    |  |  |  |
|---------------------------------------|----------|--|--|--|
| Ampere                                | 32 A     |  |  |  |
| Poles                                 | 4p       |  |  |  |
| Voltage                               | 400      |  |  |  |
| Hertz                                 | 50-60Hz  |  |  |  |
| Earth position                        | 6h       |  |  |  |
| Contact                               | standard |  |  |  |
| Connection technology Screw terminals |          |  |  |  |