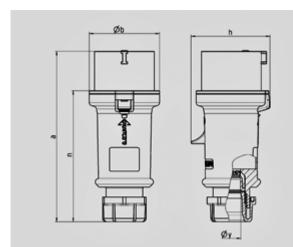

Std. Pack. 10 Qty.

| Drawing                      | Amp.      | 16   |       |       | 32   |      |     |
|------------------------------|-----------|------|-------|-------|------|------|-----|
| 2 MB 214                     | Poles     | 3    | 4     | 5     | 3    | 4    | 5   |
| Dim. in mm                   | а         | 148  | 160   | 160   | 197  | 197  | 197 |
|                              | b         | 55   | 65,6  | 65,6  | 75   | 75   | 75  |
|                              | h         | 61   | 72,5  | 72,5  | 80,5 | 80,5 | 85  |
|                              | n         | 112  | 123,5 | 123,5 | 152  | 152  | 152 |
|                              | у         | 14,5 | 16    | 16    | 22   | 22   | 22  |
| Terminal for con             | nd. cross | 1    | 1     | 1     | 2,5  | 2,5  | 2,5 |
| section (mm <sup>2</sup> ) m | ninmax.   | -2,5 | —2,5  | —2,5  | 6    | —6   | 6   |