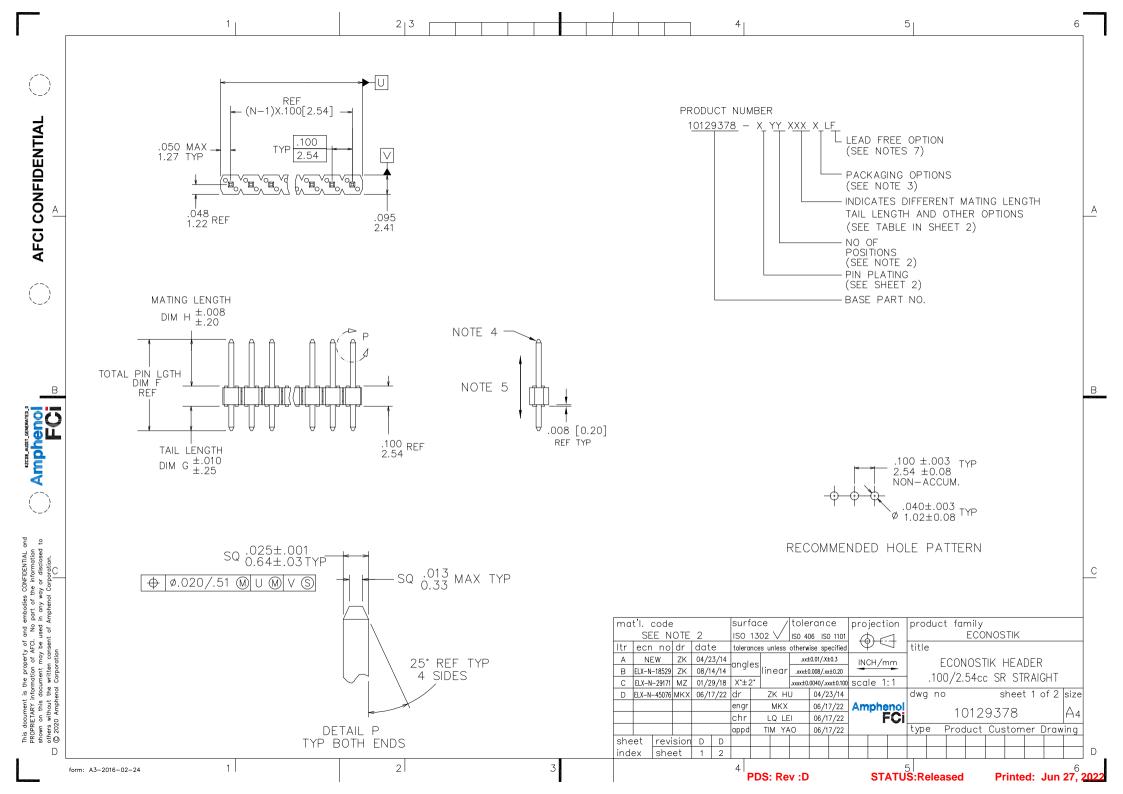

|                                                                                                                                                                                                                                                                                                                                                                                                                                                                                                                                                                                                                                                                                                                                                                                                                                                                                                                                                                                                                                                                                                                                                                                                                                                                                                                                                                                                                                                                                                                                                                                                                                                                                                                                                                                                                                                                                                                                                                                                                                                                                                                               | 1                                   |                    |                        | 23      |         |         | 4 5                                                                                                                                                               | 6                                                                                                      |
|-------------------------------------------------------------------------------------------------------------------------------------------------------------------------------------------------------------------------------------------------------------------------------------------------------------------------------------------------------------------------------------------------------------------------------------------------------------------------------------------------------------------------------------------------------------------------------------------------------------------------------------------------------------------------------------------------------------------------------------------------------------------------------------------------------------------------------------------------------------------------------------------------------------------------------------------------------------------------------------------------------------------------------------------------------------------------------------------------------------------------------------------------------------------------------------------------------------------------------------------------------------------------------------------------------------------------------------------------------------------------------------------------------------------------------------------------------------------------------------------------------------------------------------------------------------------------------------------------------------------------------------------------------------------------------------------------------------------------------------------------------------------------------------------------------------------------------------------------------------------------------------------------------------------------------------------------------------------------------------------------------------------------------------------------------------------------------------------------------------------------------|-------------------------------------|--------------------|------------------------|---------|---------|---------|-------------------------------------------------------------------------------------------------------------------------------------------------------------------|--------------------------------------------------------------------------------------------------------|
|                                                                                                                                                                                                                                                                                                                                                                                                                                                                                                                                                                                                                                                                                                                                                                                                                                                                                                                                                                                                                                                                                                                                                                                                                                                                                                                                                                                                                                                                                                                                                                                                                                                                                                                                                                                                                                                                                                                                                                                                                                                                                                                               | TOTAL PIN                           | LENGTH             | TAIL LEN               | IGTH .  | MATING  | LENGTH  | PIN PLATING CODES:                                                                                                                                                |                                                                                                        |
| PRODUCT NUMBER                                                                                                                                                                                                                                                                                                                                                                                                                                                                                                                                                                                                                                                                                                                                                                                                                                                                                                                                                                                                                                                                                                                                                                                                                                                                                                                                                                                                                                                                                                                                                                                                                                                                                                                                                                                                                                                                                                                                                                                                                                                                                                                | DIM F                               | DIM F              | DIM G                  | DIM G   | DIM H   | DIM H   | 10129378-9YYXXXXLF GOLD FLASH PLATING OVER 50u"/1.27                                                                                                              | u MIN Ni                                                                                               |
|                                                                                                                                                                                                                                                                                                                                                                                                                                                                                                                                                                                                                                                                                                                                                                                                                                                                                                                                                                                                                                                                                                                                                                                                                                                                                                                                                                                                                                                                                                                                                                                                                                                                                                                                                                                                                                                                                                                                                                                                                                                                                                                               | ENGLISH                             | METRIC             | ENGLISH                | METRIC  | ENGLISH | METRIC  |                                                                                                                                                                   |                                                                                                        |
| 10129378-XYY001XLF                                                                                                                                                                                                                                                                                                                                                                                                                                                                                                                                                                                                                                                                                                                                                                                                                                                                                                                                                                                                                                                                                                                                                                                                                                                                                                                                                                                                                                                                                                                                                                                                                                                                                                                                                                                                                                                                                                                                                                                                                                                                                                            | 0.450                               | 11.43              | 0.120                  | 3.05    | 0.230   | 5.84    |                                                                                                                                                                   |                                                                                                        |
| 10129378-XYY002XLF                                                                                                                                                                                                                                                                                                                                                                                                                                                                                                                                                                                                                                                                                                                                                                                                                                                                                                                                                                                                                                                                                                                                                                                                                                                                                                                                                                                                                                                                                                                                                                                                                                                                                                                                                                                                                                                                                                                                                                                                                                                                                                            | 0.420                               | 10.67              | 0.090                  | 2.29    | 0.230   | 5.84    |                                                                                                                                                                   |                                                                                                        |
| 10129378-XYY003XLF                                                                                                                                                                                                                                                                                                                                                                                                                                                                                                                                                                                                                                                                                                                                                                                                                                                                                                                                                                                                                                                                                                                                                                                                                                                                                                                                                                                                                                                                                                                                                                                                                                                                                                                                                                                                                                                                                                                                                                                                                                                                                                            | 0.538                               | 13.67              | 0.120                  | 3.05    | 0.318   | 8.08    |                                                                                                                                                                   |                                                                                                        |
| 10129378-XYY004XLF                                                                                                                                                                                                                                                                                                                                                                                                                                                                                                                                                                                                                                                                                                                                                                                                                                                                                                                                                                                                                                                                                                                                                                                                                                                                                                                                                                                                                                                                                                                                                                                                                                                                                                                                                                                                                                                                                                                                                                                                                                                                                                            | 0.508                               | 12.91              | 0.090                  | 2.29    | 0.318   | 8.08    |                                                                                                                                                                   |                                                                                                        |
| 10129378-XYY005XLF                                                                                                                                                                                                                                                                                                                                                                                                                                                                                                                                                                                                                                                                                                                                                                                                                                                                                                                                                                                                                                                                                                                                                                                                                                                                                                                                                                                                                                                                                                                                                                                                                                                                                                                                                                                                                                                                                                                                                                                                                                                                                                            | 0.591                               | 15.00              | 0.118                  | 3.00    | 0.372   | 9.46    |                                                                                                                                                                   |                                                                                                        |
| A NOTES:<br>1. MATERIAL<br>BODAY MAT<br>PIN MATERIA                                                                                                                                                                                                                                                                                                                                                                                                                                                                                                                                                                                                                                                                                                                                                                                                                                                                                                                                                                                                                                                                                                                                                                                                                                                                                                                                                                                                                                                                                                                                                                                                                                                                                                                                                                                                                                                                                                                                                                                                                                                                           | FLAME                               | UL94-V(            | RATURE TH<br>O, BLACK. | ERMOPLA | STIC.   |         |                                                                                                                                                                   |                                                                                                        |
| )<br>2. ANY NUMBER<br>PRODUCT MAY<br>THE CUTTING                                                                                                                                                                                                                                                                                                                                                                                                                                                                                                                                                                                                                                                                                                                                                                                                                                                                                                                                                                                                                                                                                                                                                                                                                                                                                                                                                                                                                                                                                                                                                                                                                                                                                                                                                                                                                                                                                                                                                                                                                                                                              | BE CUTTING                          | G TO POS           | SITION,                | 36,     |         |         |                                                                                                                                                                   |                                                                                                        |
| B<br>B: PACKED<br>T: PACKED<br>T: PACKED<br>A: PACKED<br>C: PACKED                                                                                                                                                                                                                                                                                                                                                                                                                                                                                                                                                                                                                                                                                                                                                                                                                                                                                                                                                                                                                                                                                                                                                                                                                                                                                                                                                                                                                                                                                                                                                                                                                                                                                                                                                                                                                                                                                                                                                                                                                                                            | WITH POLY<br>WITH TUBE<br>WITH TAPE | ' BAG<br>: and rei |                        |         |         |         |                                                                                                                                                                   |                                                                                                        |
| 4. TWO SIDES O<br>5. 2LBS/0.9KG                                                                                                                                                                                                                                                                                                                                                                                                                                                                                                                                                                                                                                                                                                                                                                                                                                                                                                                                                                                                                                                                                                                                                                                                                                                                                                                                                                                                                                                                                                                                                                                                                                                                                                                                                                                                                                                                                                                                                                                                                                                                                               |                                     |                    |                        |         |         | RFFLOW. |                                                                                                                                                                   |                                                                                                        |
|                                                                                                                                                                                                                                                                                                                                                                                                                                                                                                                                                                                                                                                                                                                                                                                                                                                                                                                                                                                                                                                                                                                                                                                                                                                                                                                                                                                                                                                                                                                                                                                                                                                                                                                                                                                                                                                                                                                                                                                                                                                                                                                               |                                     |                    |                        |         |         |         |                                                                                                                                                                   |                                                                                                        |
| ) 6. THE OAL DON                                                                                                                                                                                                                                                                                                                                                                                                                                                                                                                                                                                                                                                                                                                                                                                                                                                                                                                                                                                                                                                                                                                                                                                                                                                                                                                                                                                                                                                                                                                                                                                                                                                                                                                                                                                                                                                                                                                                                                                                                                                                                                              | T EXCEED                            | 1 INCH ,           | / 25.4MM.              |         |         |         |                                                                                                                                                                   |                                                                                                        |
| 7. ADD LF AT T                                                                                                                                                                                                                                                                                                                                                                                                                                                                                                                                                                                                                                                                                                                                                                                                                                                                                                                                                                                                                                                                                                                                                                                                                                                                                                                                                                                                                                                                                                                                                                                                                                                                                                                                                                                                                                                                                                                                                                                                                                                                                                                | HE END OF                           | PART NU            | JMBER IS               | FOR LEA | D FREE. |         |                                                                                                                                                                   |                                                                                                        |
| 8. THESE PRODU<br>COUNTRY REG<br>9. PRODUCT SPE                                                                                                                                                                                                                                                                                                                                                                                                                                                                                                                                                                                                                                                                                                                                                                                                                                                                                                                                                                                                                                                                                                                                                                                                                                                                                                                                                                                                                                                                                                                                                                                                                                                                                                                                                                                                                                                                                                                                                                                                                                                                               |                                     |                    |                        |         |         | HER     |                                                                                                                                                                   |                                                                                                        |
|                                                                                                                                                                                                                                                                                                                                                                                                                                                                                                                                                                                                                                                                                                                                                                                                                                                                                                                                                                                                                                                                                                                                                                                                                                                                                                                                                                                                                                                                                                                                                                                                                                                                                                                                                                                                                                                                                                                                                                                                                                                                                                                               | CIFICATION:                         | : GS-12-           | -1223.                 |         |         |         |                                                                                                                                                                   |                                                                                                        |
| 0 0 2000 Amphrena (conservent or Amphrena (conservent | ONDS IN W                           |                    |                        |         |         |         | Itr  ecn no dr  date  tolerances unless otherwise specified  unch / xito.01/xito.3  unch / xito.01/xito.3    D  angles  inear  .xxtt0.01/xito.3  INCH / mm  ECONO | ly<br>CONOSTIK<br>STIK HEADER<br>Loc SR STRAIGHT<br>sheet 2 of 2 siz<br>29378 A<br>ct Customer Drawing |