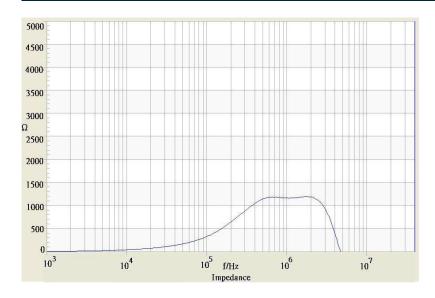

## **Common Mode Choke**

**TCK-017** 

| Order Code                | TCK-017                                 |
|---------------------------|-----------------------------------------|
| Inductance (each winding) | <b>497 μH ±25%</b> (at 100 kHz / 20 mV) |
| Impedance (DCR)           | 100 mOhm max.                           |
| Rated Current             | 1.7 A max.                              |
| Rated Voltage             | 500 VDC max. (between windings)         |
| Operating Temperature     | -40°C to +105°C                         |



## Impedance Curve



## **Outline Dimensions**



| Dimensions [mm] |            |
|-----------------|------------|
| Α               | 11.5 max.  |
| В               | 11.5 max.  |
| С               | 8.8 max.   |
| D               | 2.5 min.   |
| E               | 7.62 ±0.2  |
| F               | 7.62 ±0.2  |
| G               | ø 0.6 ±0.1 |

© Copyright 2019 Traco Electronic AG

Specifications can be changed without notice.