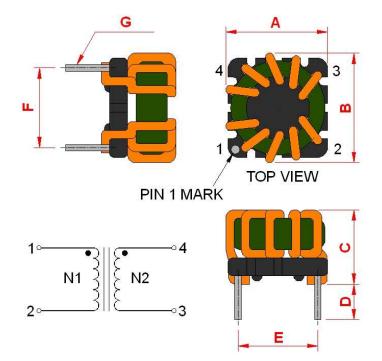

## **Outline Dimensions**

| Dimensions [mm] |            |
|-----------------|------------|
| Α               | 11.5 max.  |
| В               | 11.5 max.  |
| С               | 8.8 max.   |
| D               | 2.5 min.   |
| E               | 7.62 ±0.2  |
| F               | 7.62 ±0.2  |
| G               | ø 0.6 ±0.1 |