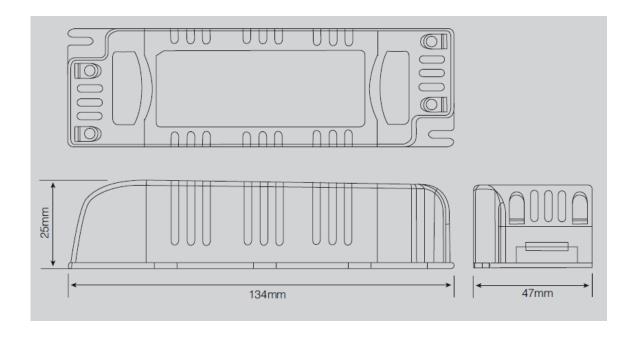

| Specification            |                                                                                                                 |
|--------------------------|-----------------------------------------------------------------------------------------------------------------|
| Part Number              | PAX2430TD                                                                                                       |
| Output Voltage Rating    | 24Vdc                                                                                                           |
| Output Current Range     | 1.2A                                                                                                            |
| Rated Power              | 30 Watt                                                                                                         |
| Dimensions               | 134 x 47 x 25mm                                                                                                 |
| Input Voltage Range      | 180V ~ 240VAC                                                                                                   |
| Input Voltage Frequency  | 50-60Hz                                                                                                         |
| Input power              | <0.95                                                                                                           |
| Efficiency               | >80%                                                                                                            |
| Over Load Protection     | Auto-recovery                                                                                                   |
| Short Circuit Protection | Auto-recovery                                                                                                   |
| Over Voltage Protection  | Auto-recovery                                                                                                   |
| Automatically Restart    | Yes                                                                                                             |
| Operating Temperature    | -30°C to +45°C                                                                                                  |
| Storage Temperature      | -40°C to +70°C                                                                                                  |
| Relative Humidity        | 5% to 95%                                                                                                       |
| МТВБ                     | 50K hr                                                                                                          |
| EMI Standard             | Meets Emissions to EN55022, EN55015 Class B                                                                     |
| Safety Standards         | Design refers to EN60598,<br>EN61547,<br>ENV5024,<br>EN61000-4-2, 3, 4, 6, 8,11,<br>EN61000-3-2,<br>EN61000-3-3 |