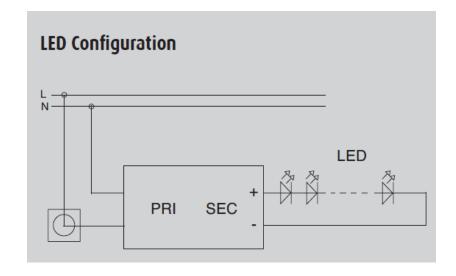

Storage Temperature      | -40°C to +70°C                                                                                                  |
| Relative Humidity        | 5% to 95%                                                                                                       |
| МТВБ                     | 50K hr                                                                                                          |
| EMI Standard             | Meets Emissions to EN55022, EN55015 Class B                                                                     |
| Safety Standards         | Design refers to EN60598,<br>EN61547,<br>ENV5024,<br>EN61000-4-2, 3, 4, 6, 8,11,<br>EN61000-3-2,<br>EN61000-3-3 |

# 30 WATT CONSTANT VOLTAGE LED DRIVER



STONTRONICS: PAX2430TD

### **Diagrams**