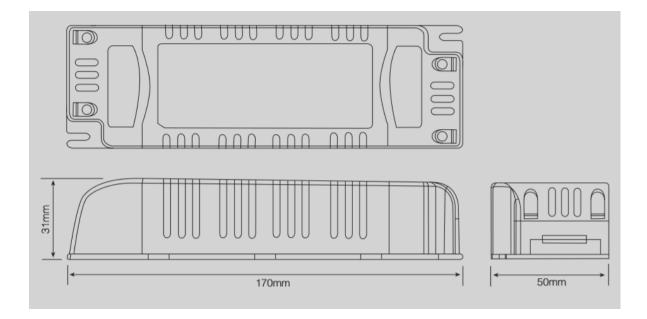

| Specification            |                                                                                                                 |
|--------------------------|-----------------------------------------------------------------------------------------------------------------|
| Part Number              | PAX1260TD-1                                                                                                     |
| Output Voltage Rating    | 12Vdc                                                                                                           |
| Output Current           | 4A                                                                                                              |
| Rated Power              | 60 Watt                                                                                                         |
| Dimensions               | 170 x 50 x 31mm                                                                                                 |
| Input Voltage Range      | 180-240VAC                                                                                                      |
| Input Voltage Frequency  | 50-60Hz                                                                                                         |
| Input Current            | 0.39A                                                                                                           |
| Power Factor             | >0.95                                                                                                           |
| Efficiency               | >80%                                                                                                            |
| Short-circuit Protection | Auto-recovery                                                                                                   |
| Over Current Protection  | Auto-recovery                                                                                                   |
| Over Voltage Protection  | Auto-recovery                                                                                                   |
| Operating Temperature    | -30°C to +45°C                                                                                                  |
| Storage Temperature      | -40°C to +70°C                                                                                                  |
| Relative Humidity        | 5% to 95% RH                                                                                                    |
| Life Time                | 50K hours                                                                                                       |
| EMI Standard             | Meets Emissions to EN55022, EN55015 Class B                                                                     |
| Safety Standard          | Design refers to EN60598,<br>EN61547,<br>ENV5024,<br>EN61000-4-2, 3, 4, 6, 8,11,<br>EN61000-3-2,<br>EN61000-3-3 |

# 60 WATT CONSTANT VOLTAGE LED DRIVER

POWERPAX: PAX1260TD-1

Diagrams

General Note

TT Electronics reserves the right to make changes in product specification without notice or liability. All information is subject to TT Electronics' own data and is considered accurate at time of going to print.