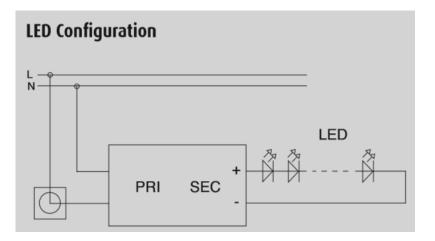

# 60 WATT CONSTANT VOLTAGE LED DRIVER

POWERPAX: PAX1260TD-1

Diagrams

General Note

TT Electronics reserves the right to make changes in product specification without notice or liability. All information is subject to TT Electronics' own data and is considered accurate at time of going to print.