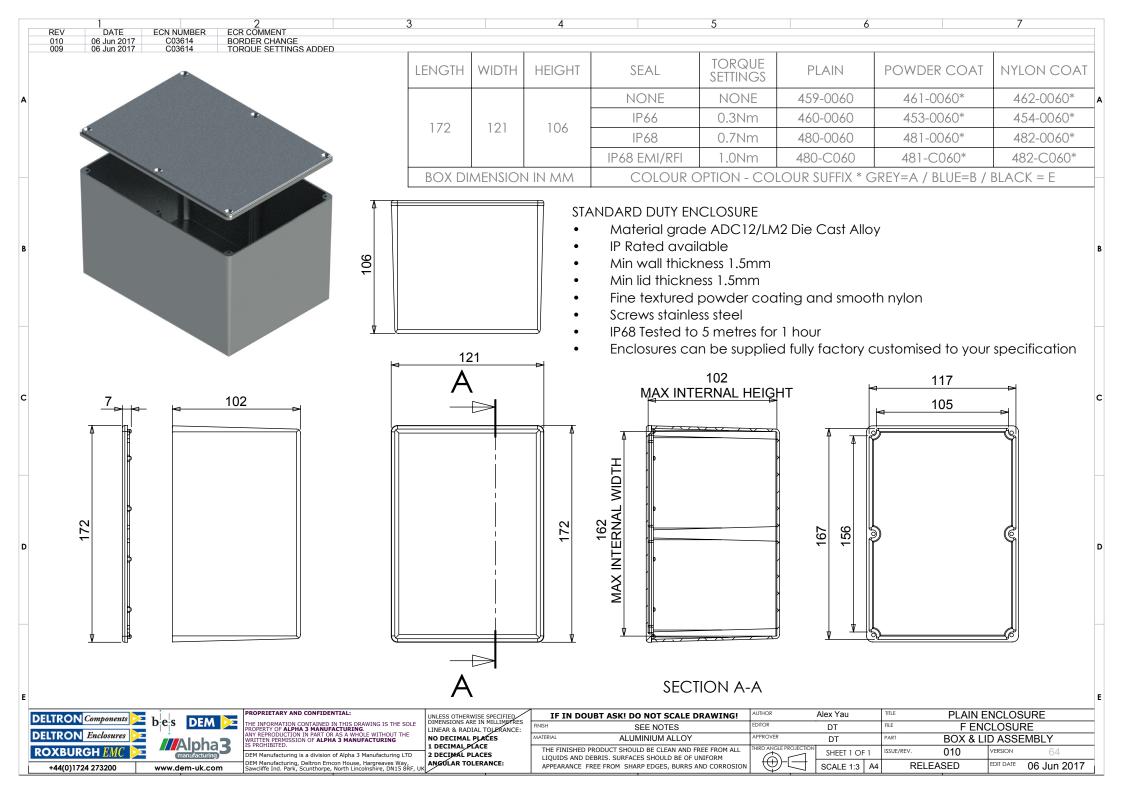

### Available Dimensions (mm):

| 90 x 36 x 30*   | 115 x 64 x 30*            |
|-----------------|---------------------------|
| 115 x 90 x 55*  | 115 x 65 x 55*            |
| 172 x 121 x 55* | 172 x 121 x 106*          |
| 223 x 147 x 55* | 223 x 147 x 106           |
| 275 x 176 x 65  | 141 x 102 x 76            |
| 166 x 128 x 76  | 121 x 101 x 35*           |
| 251 x 251 x 99  | 81 x 56 x 25              |
| 61 x 56 x 30    | *= Available with Flanges |