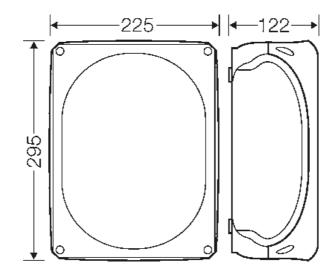

### **Drawings**

Dimension drawing

| rated insulation voltage | U <sub>i</sub> = 1000 V a.c./d.c. |
|--------------------------|-----------------------------------|
| material                 | PC (Polycarbonate)                |
| degree of protection     | IP 55 (ESM)                       |
| degree of protection     | IP 66 (AKM)                       |
| mounting width           | 260 mm                            |
| mounting height          | 190 mm                            |
| max. installation depth  | 106 mm                            |
| width                    | 295 mm                            |
| height                   | 225 mm                            |
| depth                    | 122 mm                            |
| weight                   | 1,053 kg                          |
| in accordance with       | IEC 60670-22                      |