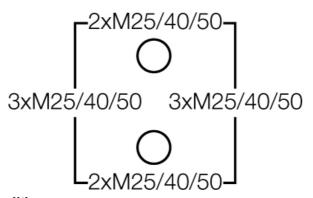

# PASSION FOR POWER.

#### KV Circuit breaker boxes with metric knockouts

Detail mass

Box walls