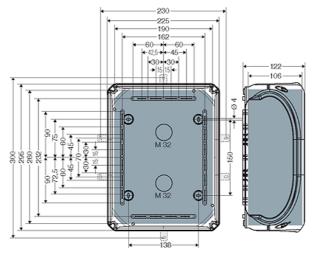

### **Drawings**

Dimension drawing

| rated insulation voltage | U <sub>i</sub> = 1000 V a.c./d.c. |
|--------------------------|-----------------------------------|
| material                 | PC (Polycarbonate)                |
| degree of protection     | IP 55 (ESM)                       |
| degree of protection     | IP 66 (AKM)                       |
| mounting width           | 260 mm                            |
| mounting height          | 190 mm                            |
| max. installation depth  | 106 mm                            |
| width                    | 295 mm                            |
| height                   | 225 mm                            |
| depth                    | 122 mm                            |
| weight                   | 1,053 kg                          |
| in accordance with       | IEC 60670-22                      |