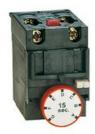

**ENERGY AND AUTOMATION** 

electric Delayed auxiliary contact 1NO+1NC (pneumatic operation) on energisation for front centre mounting.

Screw terminals, for BF... series contactors, 15S