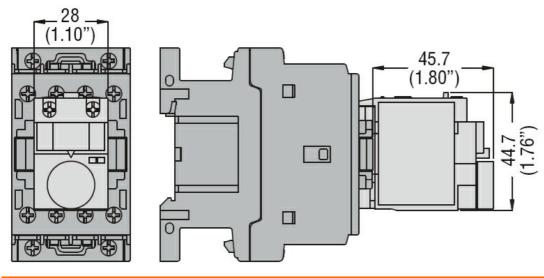

**ENERGY AND AUTOMATION** 

electric Delayed auxiliary contact 1NO+1NC (pneumatic operation) on energisation for front centre mounting.

Screw terminals, for BF... series contactors, 15S



# Mechanical features

Fixing Front centre mounting

# Auxiliary contact characteristics

Type of contact 1NO + 1NC

#### **Dimensions**



### Wiring diagrams



# Certifications and compliance

Compliance

CSA C22.2 n° 60947-1

CSA C22.2 n° 60947-5-1

IEC/EN 60947-1

IEC/EN 60947-5-1

UL 60947-1

UL 60947-5-1

Certificates

CCC



electric Delayed auxiliary contact 1NO+1NC (pneumatic operation) on energisation for front centre mounting. Screw terminals, for BF... series contactors, 15S **ENERGY AND AUTOMATION** 

| CSA   |  |  |  |
|-------|--|--|--|
| cURus |  |  |  |
| EAC   |  |  |  |

ETIM classification

ETIM 8.0

EC002498 -Accessories/spare parts for lowvoltage switch technology