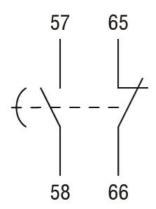

**ENERGY AND AUTOMATION** 

electric Delayed auxiliary contact 1NO+1NC (pneumatic operation) on energisation for front centre mounting.

Screw terminals, for BF... series contactors, 15S



# Mechanical features

Fixing Front centre mounting

# Auxiliary contact characteristics

Type of contact 1NO + 1NC

#### **Dimensions**



### Wiring diagrams



# Certifications and compliance

Compliance

CSA C22.2 n° 60947-1

CSA C22.2 n° 60947-5-1

IEC/EN 60947-1

IEC/EN 60947-5-1

UL 60947-1

UL 60947-5-1

Certificates

CCC



electric Delayed auxiliary contact 1NO+1NC (pneumatic operation) on energisation for front centre mounting. Screw terminals, for BF... series contactors, 15S **ENERGY AND AUTOMATION** 

| CSA   |  |  |  |
|-------|--|--|--|
| cURus |  |  |  |
| EAC   |  |  |  |

ETIM classification

ETIM 8.0

EC002498 -Accessories/spare parts for lowvoltage switch technology