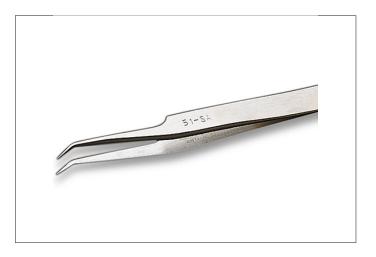

## 51SASL

Product no.: 51SASL

Precision tweezers, curved 30°, relieved

For applications in biology, medicine, laboratory technology and microelectronics

Bent shape facilitates access to confined spaces

Special stainless steel, nonmagnetic, non-rusting, acid-proof, heat-resistant

| Length mm         | 115                     |
|-------------------|-------------------------|
| Length inches     | 4.528                   |
| Tweezer shape     |                         |
| Erem applications |                         |
| Material          | Special stainless steel |
| Weight in g       | 12                      |
| Weight in oz      | 0.423                   |
|                   |                         |
|                   |                         |
|                   |                         |
|                   |                         |
|                   |                         |
|                   |                         |
|                   |                         |
|                   |                         |
|                   |                         |
|                   |                         |
|                   |                         |