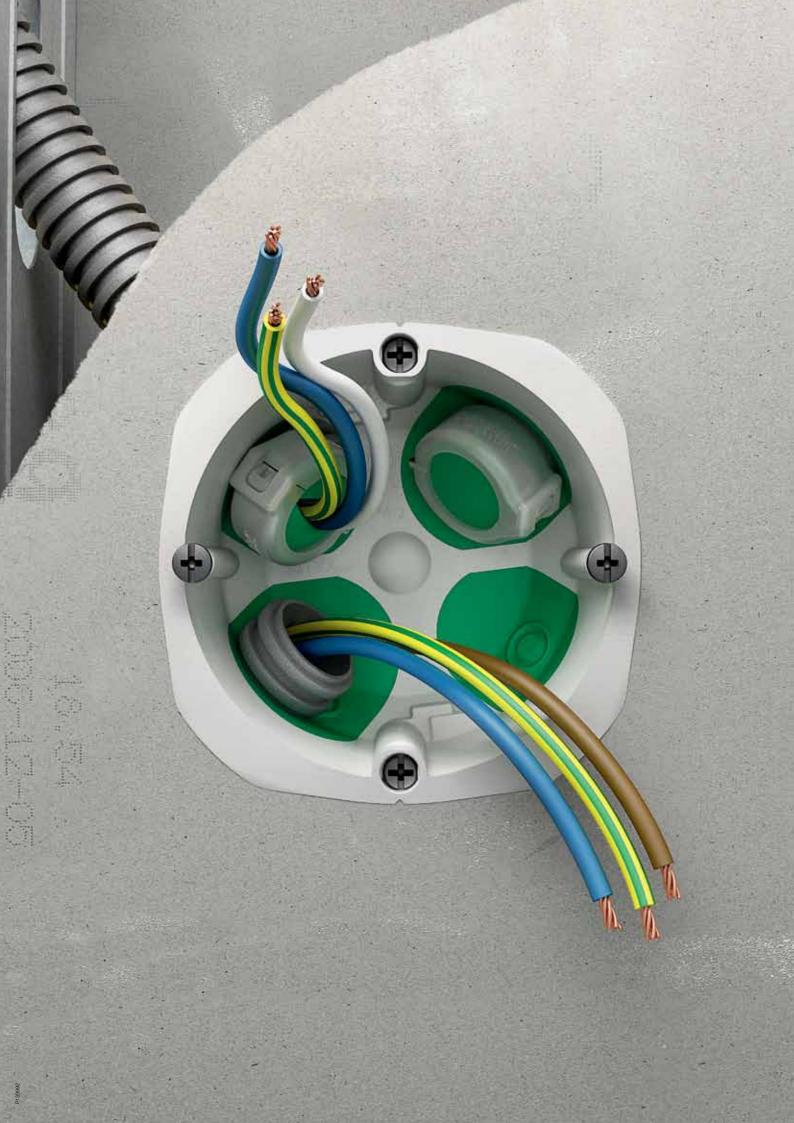

# From now on, you don't have to use anything else

The airtight capacity of Multifix Air comes with a number of installation benefits. Since it's a multipurpose box, it can be used in all parts of the house. It even reduces noise between rooms. Handling the box means less potential trouble, since cables and screws don't risk getting lost in the hollow wall. And you'll have improved possibilities to correct any mistakes, since the box is fully re-useable. Perfect installation, every time. Getting the work done has never been easier.

### One box - two types of installation

The new clever functions of Multifix Air make it perfect for airtight installations in all parts of the house – in both inner and outer walls. These boxes can actually handle up to triple plaster-boards. And the new marking template is just one example of the smart accessories helping you make a quick and correct installation.

The end cap is another improvement that will make your job easier. It collects all cables in a neat, airtight way and can be used over and over again. Just remember to close the end ing the airtight box – to prevent condensation water from seeping into the conduits during the building process. This is extra important if