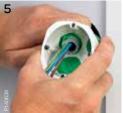

The marking template can be used both horizontally and vertically – just move the water level.

Single box installation

Installation of a single box next to a door with the help of the marking template. The end cap secures the flexible conduit and wires.

4-gang box installation

Installation of a 4-gang box.

Perhaps you have to mount a triple outlet instead of an existing single outlet? No problem. Just lead the existing wires through the marking template before drilling the new holes.