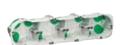

4-gang box installation

Installation of a 4-gang box.

Perhaps you have to mount a triple outlet instead of an existing single outlet? No problem. Just lead the existing wires through the marking template before drilling the new holes.