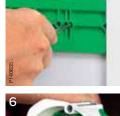

The marking template can be used both horizontally and vertically – just move the water level.

Single box installation

Installation of a single box next to a door with the help of the marking template. The end cap secures the flexible conduit and wires.

4-gang box installation

Installation of a 4-gang box.

Perhaps you have to mount a triple outlet instead of an existing single outlet? No problem. Just lead the existing wires through the marking template before drilling the new holes.