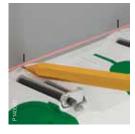

### One box - two types of installation

The new clever functions of Multifix Air make it perfect for airtight installations in all parts of the house – in both inner and outer walls. These boxes can actually handle up to triple plaster-boards. And the new marking template is just one example of the smart accessories helping you make a quick and correct installation.

The marking template can be used both horizontally and vertically – just move the water level.

Single box installation

Installation of a single box next to a door with the help of the marking template. The end cap secures the flexible conduit and wires.