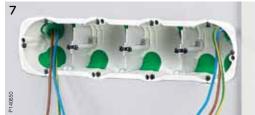

4-gang box installation

Installation of a 4-gang box.

Perhaps you have to mount a triple outlet instead of an existing single outlet? No problem. Just lead the existing wires through the marking template before drilling the new holes.

### One box - two types of installation

The new clever functions of Multifix Air make it perfect for airtight installations in all parts of the house – in both inner and outer walls. These boxes can actually handle up to triple plaster-boards. And the new marking template is just one example of the smart accessories helping you make a quick and correct installation.