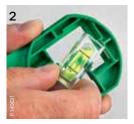

The marking template can be used both horizontally and vertically – just move the water level.

Single box installation

Installation of a single box next to a door with the help of the marking template. The end cap secures the flexible conduit and wires.

#### Marking template

Marking template with an integrated water-level. Suitable for c/c 71 hollow walls. Material: PS.

Marking template Green 61/19/300 3606480492327 IMT35043