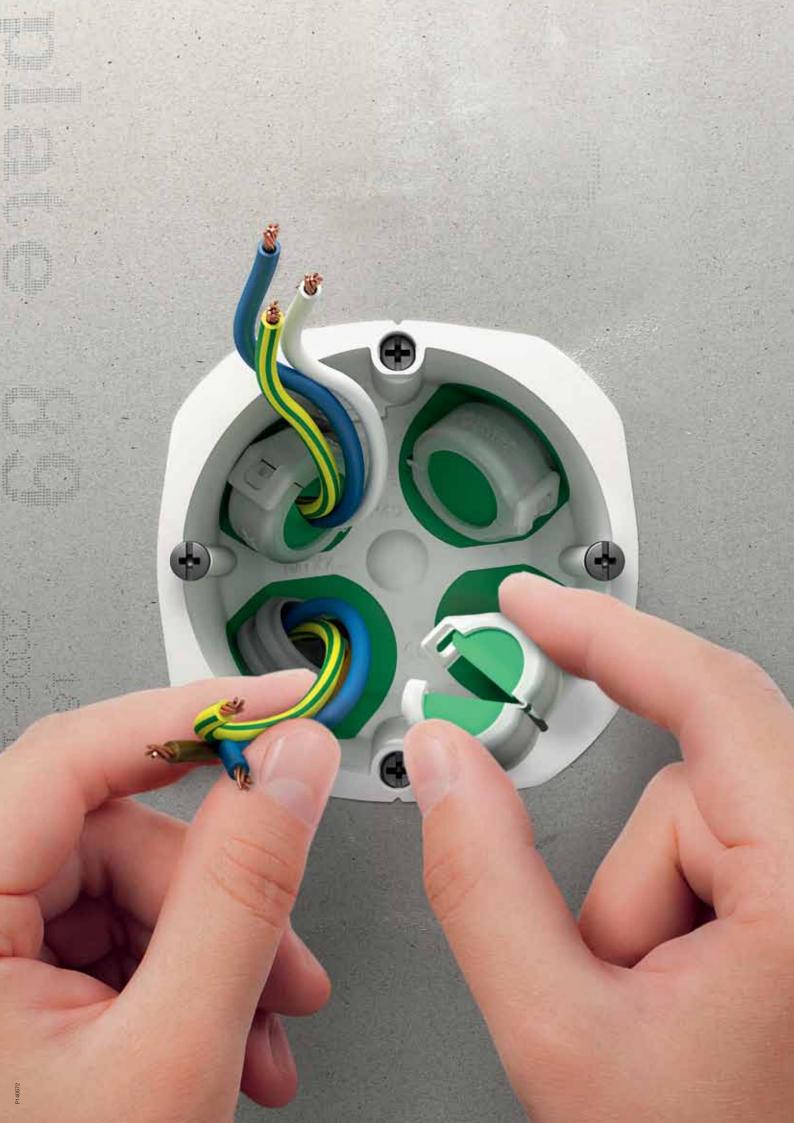

The end cap is another improvement that will make your job easier. It collects all cables in a neat, airtight way and can be used over and over again. Just remember to close the end ing the airtight box – to prevent condensation water from seeping into the conduits during the building process. This is extra important if

The clever end cap has hinges and can be opened and closed as many times as you wish. It can even be mounted using one hand only. The end cap also helps you ensure proper strain relief for both tubes and cables.