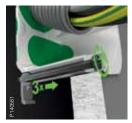

Fast and flexible screws
The screws are "high-speed",
i.e. triple-threaded, making
the assembly 3 times faster.
Each Phillips-head screw
has a built-in stop end to
prevent the loss of claws,
which makes the box
re-usable.