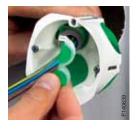

The end cap is another improvement that will make your job easier. It collects all cables in a neat, airtight way and can be used over and over again. Just remember to close the end ing the airtight box – to prevent condensation water from seeping into the conduits during the building process. This is extra important if

The clever end cap has hinges and can be opened and closed as many times as you wish. It can even be mounted using one hand only. The end cap also helps you ensure proper strain relief for both tubes and cables.