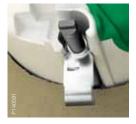

The end cap is another improvement that will make your job easier. It collects all cables in a neat, airtight way and can be used over and over again. Just remember to close the end ing the airtight box – to prevent condensation water from seeping into the conduits during the building process. This is extra important if

The clever end cap has hinges and can be opened and closed as many times as you wish. It can even be mounted using one hand only. The end cap also helps you ensure proper strain relief for both tubes and cables.