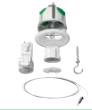

#### Kit with flush cover and lighting plug

67x50 mm

10

3606480302688

IMT35021

#### Kit with surface cover

Ceiling box kit 67x50 mm including surface cover with IPX4 DCL outlet, pre-mounted suspension chimney and hook. Airtight. Material: PP/TPE, PA6.6, ABS, PC/ABS, steel.

White 71/49/71 10 3606480302695 IMT35022

#### Kit with surface cover and lighting plug

Ceiling box kit 67x50 mm including surface cover with IPX4 DCL outlet, pre-mounted suspension chimney, hook, and lighting plug with E27 base and DCL plug 2P E, 6A/250 V AC. Airtight.

Material: PP/TPE, PA6.6, ABS, PC/ABS, steel.

| 67x50 mm | White | 71/49/71 | 10  | 3606480302701 | IMT35023 |
|----------|-------|----------|-----|---------------|----------|
| 67x50 mm | White | 71/49/71 | 100 | 3606480619472 | IMT35233 |