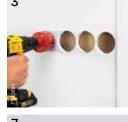

Sturdy and flameproof All the Multifix Air boxes are flame-proof. This means that they have "survived" the 850°C glow wire test.

Fast and easy
The hole saw makes it easy to centre – just
mark a fixing point and drill. You'll get a perfect
hole without rough edges in no time!

Hide imperfections

The wide and thin collar around the box hides any small mistakes in the hole-making. Thanks to its thin construction it will also minimize the gap between the wiring device and the wall. An other convenient help when mounting Multifix Air boxes is to use our dedicated Marking template.