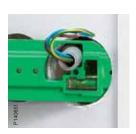

The end cap is another improvement that will make your job easier. It collects all cables in a neat, airtight way and can be used over and over again. Just remember to close the end ing the airtight box – to prevent condensation water from seeping into the conduits during the building process. This is extra important if

The clever end cap has hinges and can be opened and closed as many times as you wish. It can even be mounted using one hand only. The end cap also helps you ensure proper strain relief for both tubes and cables.

The marking template can be used both horizontally and vertically – just move the water level.

Single box installation

Installation of a single box next to a door with the help of the marking template. The end cap secures the flexible conduit and wires.