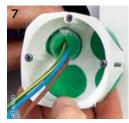

The marking template can be used both horizontally and vertically – just move the water level.

Single box installation

Installation of a single box next to a door with the help of the marking template. The end cap secures the flexible conduit and wires.

4-gang box installation

Installation of a 4-gang box.

Perhaps you have to mount a triple outlet instead of an existing single outlet? No problem. Just lead the existing wires through the marking template before drilling the new holes.