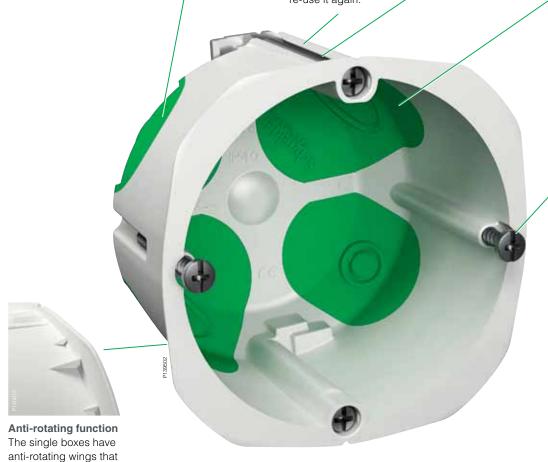

A closer look at the Multifix Air box reveals that every detail has its specific purpose aimed to make your job faster and easier. Metal claws, anti-rotating wings, integrated marking notches, and wide hiding collars help you to achieve a professional end result. And since Multifix Air is a professional range, all the screws are made of robust metal, torque resistant and suitable for power tools.

#### Easily installed, fully re-usable

The boxes are very easy to handle and as simple to install as to dismount. A dismounted box is fully re-usable, so mistakes are easily corrected. All safety measures are met with features such as the separation wall in double boxes and the good rigidity of the materials used. When successfully installed, the leakage of hot or cold air will definitely stop.