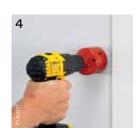

Sturdy and flameproof All the Multifix Air boxes are flame-proof. This means that they have "survived" the 850°C glow wire test.

Fast and easy
The hole saw makes it easy to centre – just
mark a fixing point and drill. You'll get a perfect
hole without rough edges in no time!