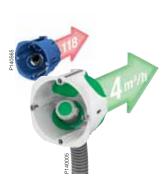

# The Multifix Air family. Airtight solutions for every need.

All Multifix Air boxes are designed to meet the highest demands for energy saving and the requirements of the EN-standards and norms. The elastic membranes fit tightly around the conduits or cables, yet allow a high degree of flexibility, making the installation robust and enduring.

Flexible but firmly fixed
Thanks to the elastic
membranes, each installed
conduit or cable is safely
fixed in its place, and yet
flexible enough to adjust
to the wanted position.

Swivel guiding
The swivel construction
provides steady guiding
and reversability. If you
have to correct the installation, you can easily
remove the box without
damaging the wall, and
re-use it again.

All kinds of walls, wiring devices and frames
The long screws make the boxes suitable for any type of wall, regardless of its thickness.

Knock-outs for conduits – no tools are needed
The membranes have knock-outs suitable for a conduit diameter of 16–20 mm or 20–25 mm. No tools are needed, just push the conduit through the membrane.