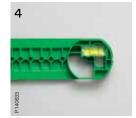

## Discover our green improvements

The whole Multifix Air box range is now halogen-free.

Listening to you and your colleagues helps us develop and upgrade our products. Your input has led to a number of improvements in the new Multifix Air generation. The new depth – 47 mm – is already available in single and 4-gang boxes, and 2- and 3-gang boxes will follow. We have also made the collar bigger and the box more rigid, added an improved swivel function with guiding,

# Less room for air, more workspace for you

Compared to traditional airtight boxes, the extended Multifix Air range gives you more space. The 47 mm depth not only provides enhanced workspace for your hands and cables when installing - it also makes it possible to use space consuming installation technology, like dimmers and other electronic installations. Flexible and time-saving.