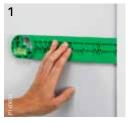

The marking template can be used both horizontally and vertically – just move the water level.

Single box installation

Installation of a single box next to a door with the help of the marking template. The end cap secures the flexible conduit and wires.

#### Marking template

Marking template with an integrated water-level. Suitable for c/c 71 hollow walls. Material: PS.

Marking template Green 61/19/300 3606480492327 IMT35043