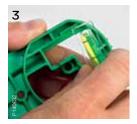

The marking template can be used both horizontally and vertically – just move the water level.

Single box installation

Installation of a single box next to a door with the help of the marking template. The end cap secures the flexible conduit and wires.

#### Marking template

Marking template with an integrated water-level. Suitable for c/c 71 hollow walls. Material: PS.

Marking template Green 61/19/300 3606480492327 IMT35043