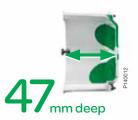

## Keeping you in the lead

In order to meet your needs, we have fine-tuned a number of Multifix Air functions. For example, we're setting a new market standard with the 47 mm depth, allowing for even more flexibility, work space and technical opportunities. To keep it short: Multifix Air will make your job easier.

The new 47 mm multipurpose box is apt for most installations. You will get more done with less different boxes to keep track of.

# Less room for air, more workspace for you

Compared to traditional airtight boxes, the extended Multifix Air range gives you more space. The 47 mm depth not only provides enhanced workspace for your hands and cables when installing - it also makes it possible to use space consuming installation technology, like dimmers and other electronic installations. Flexible and time-saving.

caps as soon as possible - even before mountinstalling dimmers later on.

The extended Multifix Air depth, 47 mm, makes it optimised for all kinds of installation, in all kinds of walls. No need for different boxes in different parts of the house.