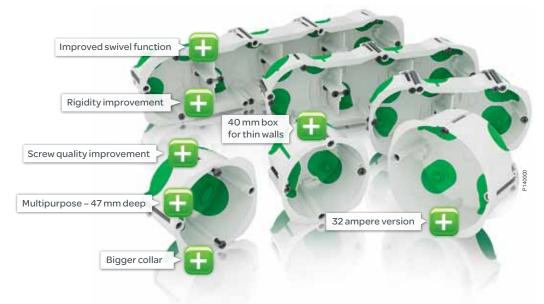

## Discover our green improvements

The whole Multifix Air box range is now halogen-free.

Listening to you and your colleagues helps us develop and upgrade our products. Your input has led to a number of improvements in the new Multifix Air generation. The new depth – 47 mm – is already available in single and 4-gang boxes, and 2- and 3-gang boxes will follow. We have also made the collar bigger and the box more rigid, added an improved swivel function with guiding,

toned up the screw quality even more, added some new smart accessories and introduced a 32 ampere version. And of course, the whole range is halogen-free.

Along with the technical improvements, the Multifix Air range now also comes in a new design. Look for the green and white products at your store.