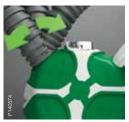

Flexible but firmly fixed
Thanks to the elastic
membranes, each installed
conduit or cable is safely
fixed in its place, and yet
flexible enough to adjust
to the wanted position.

Swivel guiding
The swivel construction
provides steady guiding
and reversability. If you
have to correct the installation, you can easily
remove the box without
damaging the wall, and
re-use it again.

Fast and flexible screws
The screws are "high-speed",
i.e. triple-threaded, making
the assembly 3 times faster.
Each Phillips-head screw
has a built-in stop end to
prevent the loss of claws,
which makes the box
re-usable.