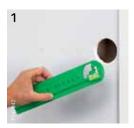

## Installation tips

Our aim is to make your job easier and save *your* energy, as well as the building's. That's why we have added a number of new, smart Multifix Air accessories, like the marking template and the patented end cap.

The marking template can be used both horizontally and vertically – just move the water level.

Single box installation

Installation of a single box next to a door with the help of the marking template. The end cap secures the flexible conduit and wires.