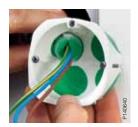

The end cap is another improvement that will make your job easier. It collects all cables in a neat, airtight way and can be used over and over again. Just remember to close the end ing the airtight box – to prevent condensation water from seeping into the conduits during the building process. This is extra important if

The clever end cap has hinges and can be opened and closed as many times as you wish. It can even be mounted using one hand only. The end cap also helps you ensure proper strain relief for both tubes and cables.