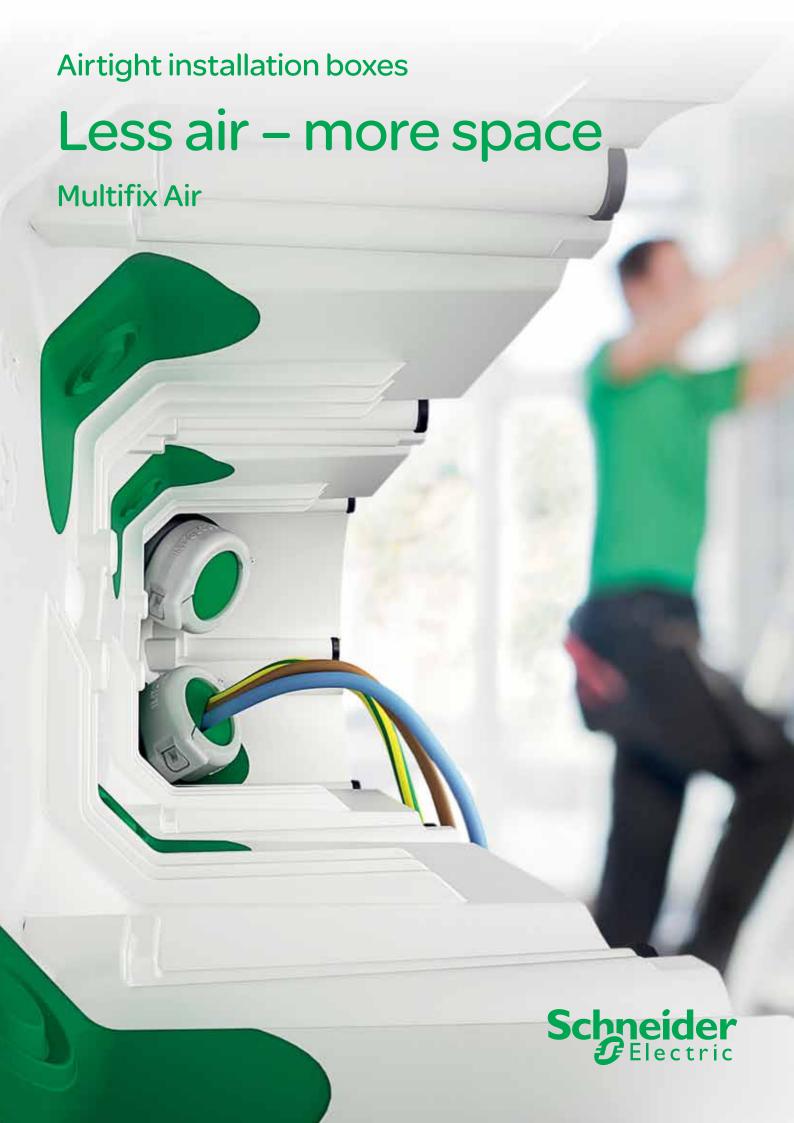

# From now on, you don't have to use anything else

The airtight capacity of Multifix Air comes with a number of installation benefits. Since it's a multipurpose box, it can be used in all parts of the house. It even reduces noise between rooms. Handling the box means less potential trouble, since cables and screws don't risk getting lost in the hollow wall. And you'll have improved possibilities to correct any mistakes, since the box is fully re-useable. Perfect installation, every time. Getting the work done has never been easier.

#### Easily installed, fully re-usable

The boxes are very easy to handle and as simple to install as to dismount. A dismounted box is fully re-usable, so mistakes are easily corrected. All safety measures are met with features such as the separation wall in double boxes and the good rigidity of the materials used. When successfully installed, the leakage of hot or cold air will definitely stop.