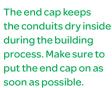

The end cap is another improvement that will make your job easier. It collects all cables in a neat, airtight way and can be used over and over again. Just remember to close the end ing the airtight box – to prevent condensation water from seeping into the conduits during the building process. This is extra important if

caps as soon as possible - even before mountinstalling dimmers later on.

The extended Multifix Air depth, 47 mm, makes it optimised for all kinds of installation, in all kinds of walls. No need for different boxes in different parts of the house.