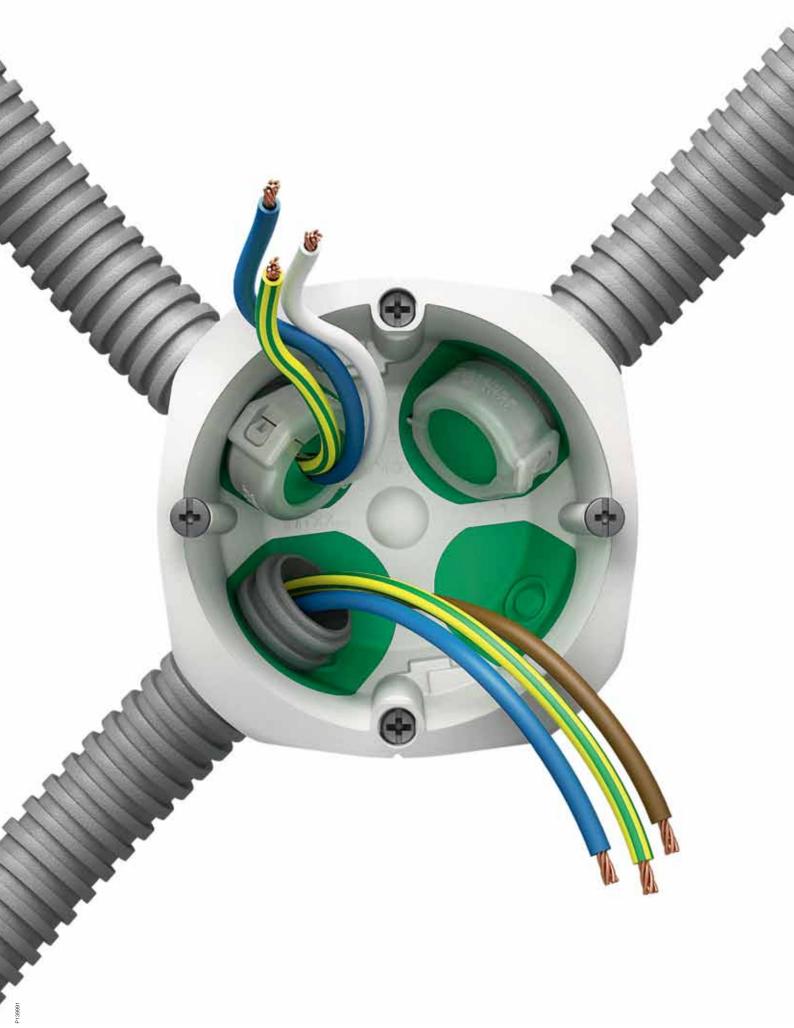

# From now on, you don't have to use anything else

The airtight capacity of Multifix Air comes with a number of installation benefits. Since it's a multipurpose box, it can be used in all parts of the house. It even reduces noise between rooms. Handling the box means less potential trouble, since cables and screws don't risk getting lost in the hollow wall. And you'll have improved possibilities to correct any mistakes, since the box is fully re-useable. Perfect installation, every time. Getting the work done has never been easier.

### One box - two types of installation

The new clever functions of Multifix Air make it perfect for airtight installations in all parts of the house – in both inner and outer walls. These boxes can actually handle up to triple plaster-boards. And the new marking template is just one example of the smart accessories helping you make a quick and correct installation.

The end cap is another improvement that will make your job easier. It collects all cables in a neat, airtight way and can be used over and over again. Just remember to close the end ing the airtight box – to prevent condensation water from seeping into the conduits during the building process. This is extra important if

The clever end cap has hinges and can be opened and closed as many times as you wish. It can even be mounted using one hand only. The end cap also helps you ensure proper strain relief for both tubes and cables.