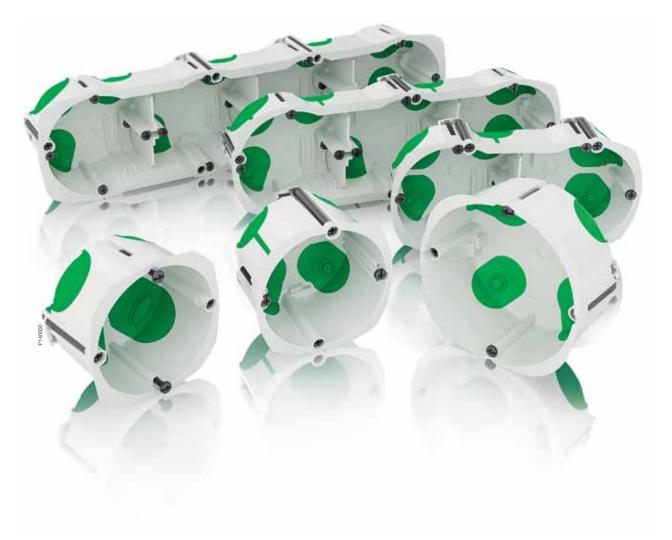

The whole Multifix Air range now changes colour design. Look for the green and white products at your store.

## Discover our green improvements

The whole Multifix Air box range is now halogen-free.

Listening to you and your colleagues helps us develop and upgrade our products. Your input has led to a number of improvements in the new Multifix Air generation. The new depth – 47 mm – is already available in single and 4-gang boxes, and 2- and 3-gang boxes will follow. We have also made the collar bigger and the box more rigid, added an improved swivel function with guiding,

toned up the screw quality even more, added some new smart accessories and introduced a 32 ampere version. And of course, the whole range is halogen-free.

Along with the technical improvements, the Multifix Air range now also comes in a new design. Look for the green and white products at your store.