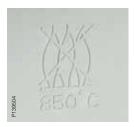

Sturdy and flameproof All the Multifix Air boxes are flame-proof. This means that they have "survived" the 850°C glow wire test.

Fast and easy
The hole saw makes it easy to centre – just
mark a fixing point and drill. You'll get a perfect
hole without rough edges in no time!