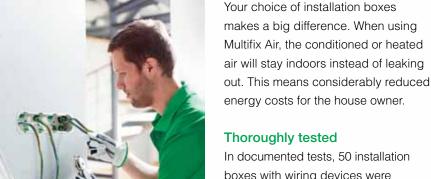

Multifix Air lets you stay ahead

In documented tests, 50 installation boxes with wiring devices were mounted in the test module. The air pressure was measured from 10 to 70 Pascal. A Testo 425 air flow meter, a Greissinger GMH 3160 air pressure meter and an ordinary ventilation fan were used. The results were overwhelmingly in Multifix Air's favour.

### Substantially reduced air leakage

Tests with 50 boxes in an air pressure of 50 Pascal showed a total leakage of 118,0 m³/h for standard boxes, as compared to 4 m³/h for Multifix Air. A reduction of air leakage by 97% compared to standard installation boxes.