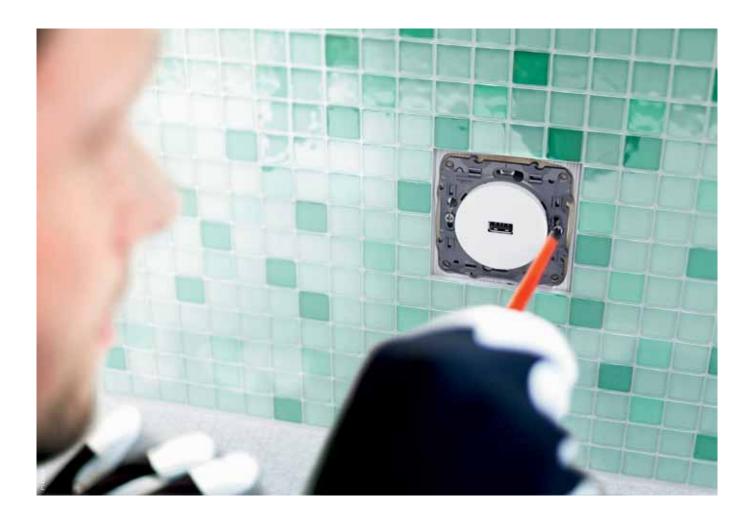

# From now on, you don't have to use anything else

The airtight capacity of Multifix Air comes with a number of installation benefits. Since it's a multipurpose box, it can be used in all parts of the house. It even reduces noise between rooms. Handling the box means less potential trouble, since cables and screws don't risk getting lost in the hollow wall. And you'll have improved possibilities to correct any mistakes, since the box is fully re-useable. Perfect installation, every time. Getting the work done has never been easier.

### One box - two types of installation

The new clever functions of Multifix Air make it perfect for airtight installations in all parts of the house – in both inner and outer walls. These boxes can actually handle up to triple plaster-boards. And the new marking template is just one example of the smart accessories helping you make a quick and correct installation.

Hide imperfections

The wide and thin collar around the box hides any small mistakes in the hole-making. Thanks to its thin construction it will also minimize the gap between the wiring device and the wall. An other convenient help when mounting Multifix Air boxes is to use our dedicated Marking template.

## Installation tips

Our aim is to make your job easier and save *your* energy, as well as the building's. That's why we have added a number of new, smart Multifix Air accessories, like the marking template and the patented end cap.

The marking template can be used both horizontally and vertically – just move the water level.

Single box installation

Installation of a single box next to a door with the help of the marking template. The end cap secures the flexible conduit and wires.