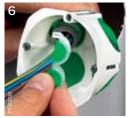

The marking template can be used both horizontally and vertically – just move the water level.

Single box installation

Installation of a single box next to a door with the help of the marking template. The end cap secures the flexible conduit and wires.

4-gang box installation

Installation of a 4-gang box.

Perhaps you have to mount a triple outlet instead of an existing single outlet? No problem. Just lead the existing wires through the marking template before drilling the new holes.