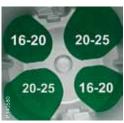

All kinds of walls, wiring devices and frames
The long screws make the boxes suitable for any type of wall, regardless of its thickness.

Knock-outs for conduits – no tools are needed
The membranes have knock-outs suitable for a conduit diameter of 16–20 mm or 20–25 mm. No tools are needed, just push the conduit through the membrane.