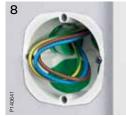

The end cap is another improvement that will make your job easier. It collects all cables in a neat, airtight way and can be used over and over again. Just remember to close the end ing the airtight box – to prevent condensation water from seeping into the conduits during the building process. This is extra important if

The clever end cap has hinges and can be opened and closed as many times as you wish. It can even be mounted using one hand only. The end cap also helps you ensure proper strain relief for both tubes and cables.