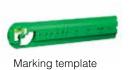

Hide imperfections

The wide and thin collar around the box hides any small mistakes in the hole-making. Thanks to its thin construction it will also minimize the gap between the wiring device and the wall. An other convenient help when mounting Multifix Air boxes is to use our dedicated Marking template.

## Installation tips

Our aim is to make your job easier and save *your* energy, as well as the building's. That's why we have added a number of new, smart Multifix Air accessories, like the marking template and the patented end cap.

The marking template can be used both horizontally and vertically – just move the water level.

Single box installation

Installation of a single box next to a door with the help of the marking template. The end cap secures the flexible conduit and wires.

#### Marking template

Marking template with an integrated water-level. Suitable for c/c 71 hollow walls. Material: PS.

Marking template Green 61/19/300 3606480492327 IMT35043