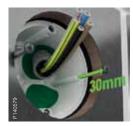

All kinds of walls, wiring devices and frames
The long screws make the boxes suitable for any type of wall, regardless of its thickness.

Knock-outs for conduits – no tools are needed
The membranes have knock-outs suitable for a conduit diameter of 16–20 mm or 20–25 mm. No tools are needed, just push the conduit through the membrane.