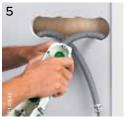

All kinds of walls, wiring devices and frames
The long screws make the boxes suitable for any type of wall, regardless of its thickness.

Knock-outs for conduits – no tools are needed
The membranes have knock-outs suitable for a conduit diameter of 16–20 mm or 20–25 mm. No tools are needed, just push the conduit through the membrane.