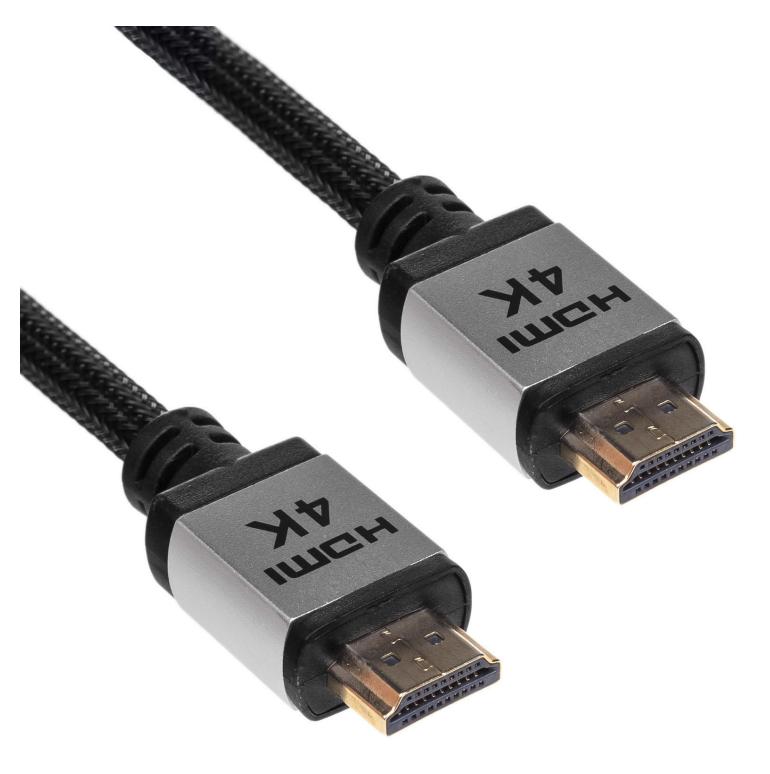

| Product code             | AK-HD-15P                             |
|--------------------------|---------------------------------------|
| Product type             | Audio-video cord                      |
| Series                   | HDMI                                  |
| Cable length             | 1.5 m                                 |
| The cable plug #1        | Male connector HDMI                   |
| The cable plug #2        | Male connector HDMI                   |
| Version                  | High Speed with Ethernet ( ver. 2.0 ) |
| Plated plugs             | Yes - golden plated                   |
| Isolation material       | PVC                                   |
| Cable diameter           | 7 mm                                  |
| Product color            | Black                                 |
| Temperature              | 5 - 50 °C                             |
| Package                  | UniBag                                |
| Product size (L x W x H) | 120 x 130 x 20 mm                     |
| Package size (L x W x H) | 140 x 210 x 21 mm                     |
| Net weight               | 79 g                                  |
| Gross weight             | 84.8 g                                |
| REACH compatibility      | Yes                                   |
| EAN code                 | 5901720133526                         |
| Warranty                 | 24 months                             |
|                          |                                       |

## Description

High quality Akyga® AK-HD-15P cable with a length of **1.5 m**, designed to connect devices with HDMI connectors. The **High Speed with Ethernet (2.0)** standard ensures the best Full HD or even 4K image quality and allows the network functions of the connected device to be used. The cord sends stable digital signal for Smart TVs and game consoles.