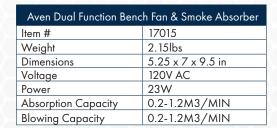

## **Dual Function Bench Fan and Smoke Absorber**

Compact and space-saving, Aven's Dual Function Bench Fan and Smoke Absorber is a versatile tool for any work bench. It can be used as a standard fan, or use the reverse side to utilize the solder smoke absorption features. Includes one carbon filter to absorb solder smoke.

- Compact and durable design
- Adaptable airflow with 10 speed settings
- Rotatable by adjustable metal stand
- Includes carbon filter to absorb solder smoke
- Replacement carbon filters available
- ESD-safe product