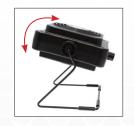

- Compact and durable design
- Adaptable airflow with 10 speed settings
- Rotatable by adjustable metal stand
- Includes carbon filter to absorb solder smoke
- Replacement carbon filters available
- ESD-safe product

Carbon Filter

Versatile Positioning