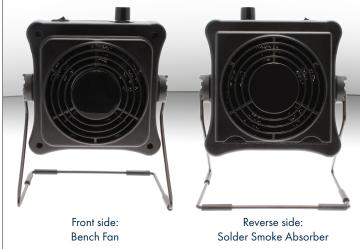

## **Dual Function Bench Fan and Smoke Absorber**

Compact and space-saving, Aven's Dual Function Bench Fan and Smoke Absorber is a versatile tool for any work bench. It can be used as a standard fan, or use the reverse side to utilize the solder smoke absorption features. Includes one carbon filter to absorb solder smoke.

- Compact and durable design
- Adaptable airflow with 10 speed settings
- Rotatable by adjustable metal stand
- Includes carbon filter to absorb solder smoke
- Replacement carbon filters available
- ESD-safe product