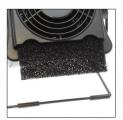

## **Dual Function Bench Fan and Smoke Absorber**

Compact and space-saving, Aven's Dual Function Bench Fan and Smoke Absorber is a versatile tool for any work bench. It can be used as a standard fan, or use the reverse side to utilize the solder smoke absorption features. Includes one carbon filter to absorb solder smoke.

- Compact and durable design
- Adaptable airflow with 10 speed settings
- Rotatable by adjustable metal stand
- Includes carbon filter to absorb solder smoke
- Replacement carbon filters available
- ESD-safe product

Carbon Filter

Versatile Positioning