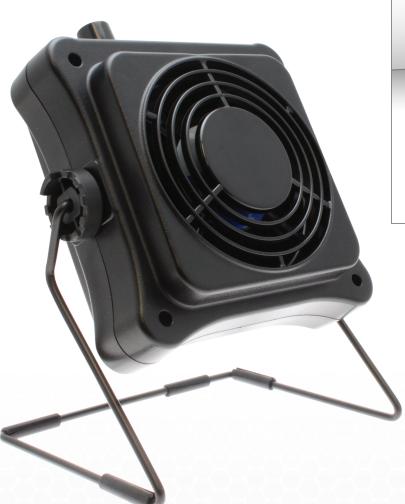

## **Dual Function Bench Fan and Smoke Absorber**

Compact and space-saving, Aven's Dual Function Bench Fan and Smoke Absorber is a versatile tool for any work bench. It can be used as a standard fan, or use the reverse side to utilize the solder smoke absorption features. Includes one carbon filter to absorb solder smoke.

- Compact and durable design
- Adaptable airflow with 10 speed settings
- Rotatable by adjustable metal stand
- Includes carbon filter to absorb solder smoke
- Replacement carbon filters available
- ESD-safe product