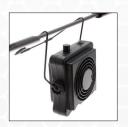

## **Dual Function Bench Fan and Smoke Absorber**

Compact and space-saving, Aven's Dual Function Bench Fan and Smoke Absorber is a versatile tool for any work bench. It can be used as a standard fan, or use the reverse side to utilize the solder smoke absorption features. Includes one carbon filter to absorb solder smoke.





- Compact and durable design
- Adaptable airflow with 10 speed settings
- Rotatable by adjustable metal stand
- Includes carbon filter to absorb solder smoke
- Replacement carbon filters available
- ESD-safe product







Carbon Filter





Versatile Positioning

## **Mouser Electronics**

Authorized Distributor

Click to View Pricing, Inventory, Delivery & Lifecycle Information:

Aven: 17015