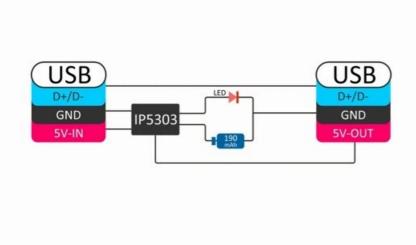

# Description

TailBat is an external battery accessory designed for M5ATOM. If the TailBat module is inserted into the M5ATOM, it can directly supply power to the , enabling the M5ATOM to be used in mobile applications. The TailBat contains a 190mah battery and features a physical button. It is controlled by the power management chip IP5303. When the power is turned on, the red led will turn on, the led flashes when charging, and is always on when fully charged. The operation method is the same as that of M5Stack Core: Click to turn on the power, double-click to turn off the power. Since the TailBat has been designed simply to add battery power, it will not affect the original GROVE Connection mode and USB functionality. The built-in battery can only be charged through the USB typeC interface, not through the grove interface.