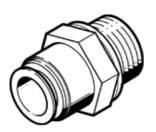

## push-in fitting QS-G3/8-10-50 Part number: 132044

**FESTO** 

male thread with external hexagon.