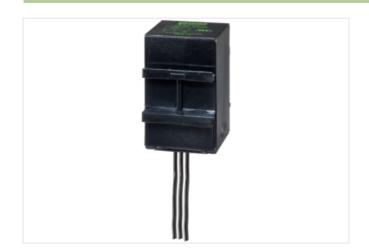

## Illustration

Product may differ from Image

| Technical Data   |                                         |
|------------------|-----------------------------------------|
| Frequency        | 5060 Hz                                 |
| Input voltage    | 400400 V AC                             |
| Material         | Flame retardant plastic acc. to (UL 94) |
| Potting compound | 2-component epoxy                       |