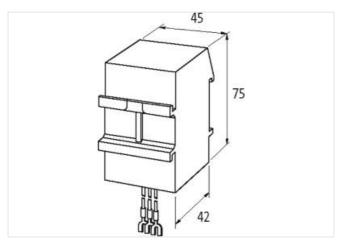

| Temperature range                      | -20+60 °C                                                                                   |
|----------------------------------------|---------------------------------------------------------------------------------------------|
| Connection                             | approx. 250 mm, single cores 0.5 mm <sup>2</sup> , with self-securing fork terminal ends M4 |
| Dimensions H×W×D                       | 75×45×42 mm                                                                                 |
| Product article number of manufacturer | 23004                                                                                       |