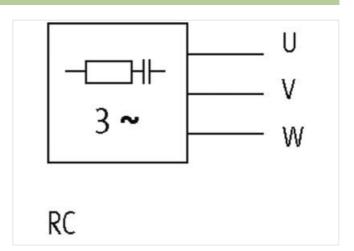

## **MOTOR SUPPRESSOR**

RC, 3x400VAC/4kW

3× 400 V AC

RC

Suppressors for other voltages, frequencies, and motor ratings available on request. Do not use RC motor suppressors with frequency inverters.