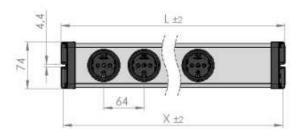

## VARIO<sup>®</sup> LINEA Personal Protection 4-fold plus 30mA

- ✓ Robust plastic, gray
- ✓ Built-in Schuko plug sockets (90° rotated), round
- ✓ Space of sockets: 64 mm
- Available with 1,5 m power cord and angle plug as standard product;
  Optional: also available with 3 m and 5 m power cable
- ✓ Increased safety due to integrated child protection
- ✓ End caps: mounting possible

| Dimensions:         | 462 x 74 x 47 mm (L x B x H) |
|---------------------|------------------------------|
| Fixing dimension X: | 454 mm                       |
| EAN:                | 4012096023234                |
| Packaging unit:     | 20                           |
| Article no.:        | 0221x00042301                |