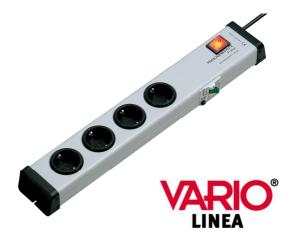

## VARIO<sup>®</sup> LINEA Personal Protection 4-fold plus 30mA

- ✓ Robust plastic, gray
- ✓ Built-in Schuko plug sockets (90° rotated), round
- ✓ Space of sockets: 64 mm
- Available with 1,5 m power cord and angle plug as standard product;
  Optional: also available with 3 m and 5 m power cable
- ✓ Increased safety due to integrated child protection
- ✓ End caps: mounting possible

## **Technical Data**

- 250 V~, 16 A, 50 Hz, 3.600 W
- Power cord H05VV-F 3G 1,5 mm<sup>2</sup>
- 2-pole, illuminated switch
- Built-in RCD switch
- Consumption: < 0,5 W
- Angle plug with earthing contact