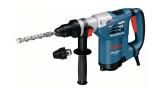

## Rotary hammer with SDS-plus GBH 4-32 DFR Professional

Rotary hammer with SDSplus GBH 4-32 DFR Professional

The fastest multi-hammer in the 4kg class

| Technical data                                       |               |
|------------------------------------------------------|---------------|
| Rated power input                                    | 900 W         |
| Max. impact energy                                   | 4,2 J         |
| Impact rate at rated speed                           | 0 – 3.600 bpm |
| Rated speed                                          | 0 – 800 rpm   |
| Weight                                               | 4,7 kg        |
| Toolholder                                           | SDS-plus      |
| Drilling range                                       |               |
| Drilling diameter in concrete with hammer drill bits | 6 – 32 mm     |
| Max. drilling diameter in steel                      | 13 mm         |
| Max. drilling diameter in wood                       | 32 mm         |
| Functions                                            |               |
| Forward/reverse operation                            | ✓             |
| Electronic                                           | $\checkmark$  |
| Overload clutch                                      | ✓             |
| Bosch SDS System                                     | ✓             |
| Part number                                          | 0 611 332 171 |
|                                                      |               |