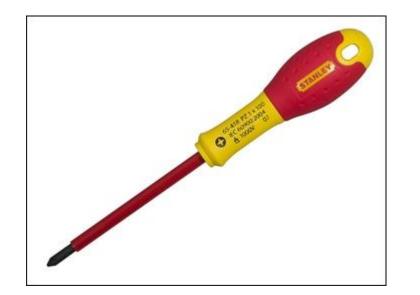

## **STANLEY**

The Stanley FatMax Pozi Tip VDE Insulated Screwdrivers have a VDE insulated screwdriver tip that is individually tested to 10,000 volts and guaranteed to 1,000 volts. The soft-grip handle gives the perfect combination of great grip plus reduced fatigue and its large diameter offers greater torque needed for driving wood screws.

The handle is moulded directly to the bar giving a virtually unbreakable bond. The heavy-duty plastic sheath running the length of the bar protects the user from live current.

Stanley FatMax VDE Insulated Screwdriver Pozi Tip has the following specification:

Tip Size: PZ1 Blade Length: 100mm