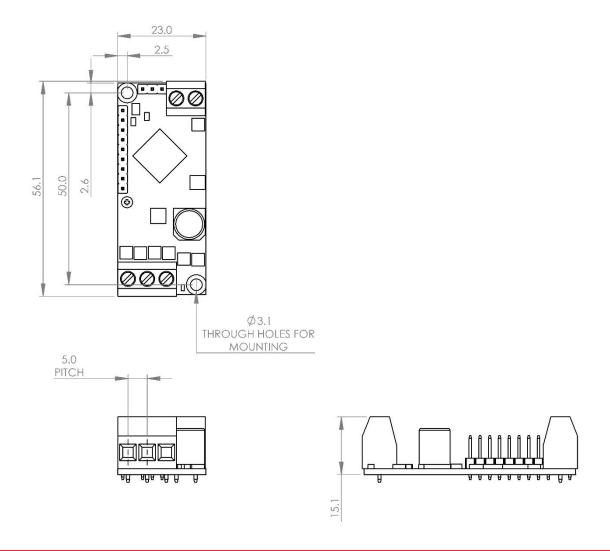

| Mechanical Specifications |                |
|---------------------------|----------------|
| Dimensions                | 16 x 23 x 57mm |
| Weight                    | 15g            |

| Electrical Specifications |       |
|---------------------------|-------|
| Supply Voltage            | 6-28v |
| Maximum Amps (continuous) | 6.5   |
| Maximum Amps (Burst)      | 15    |