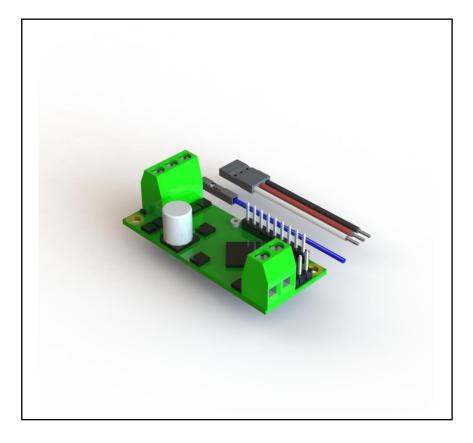

#### **Product Description**

The EQi-MG1 control board is highly efficient, small and lightweight device and can be quickly and easily installed into the smallest spaces, in a vast range of laboratory, prototype and production equipment.

The EQi will accept an input voltage of up to 28v DC. The output from the EQi can be controlled by either the on board speed control pot or from an external 0-4v input. The speed of the pump is 'Governed' above 12v to maintain a constant flow as the back pressure increases. Below 12v the pump speed will decrease as the voltage is lowered.

The EQi is also current limited to the maximum recommended input power of the MGD1000 to prevent damage to the pump.