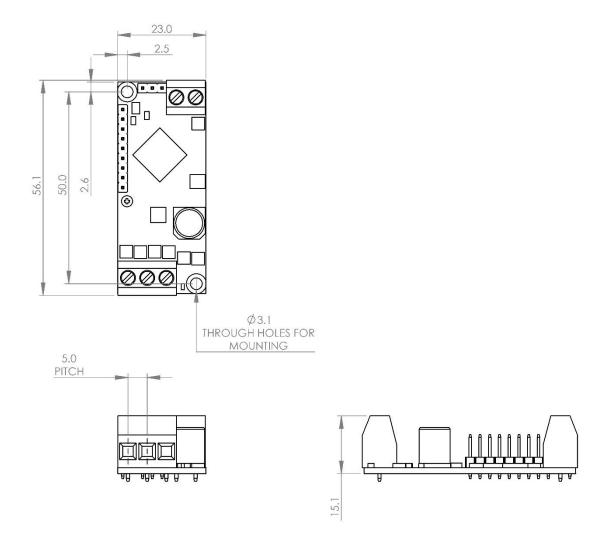

| Mechanical Specifications |                |
|---------------------------|----------------|
| Dimensions                | 16 x 23 x 57mm |
| Weight                    | 15g            |

| Electrical Specifications |       |
|---------------------------|-------|
| Supply Voltage            | 6-28v |
| Maximum Amps (continuous) | 6.5   |
| Maximum Amps (Burst)      | 15    |