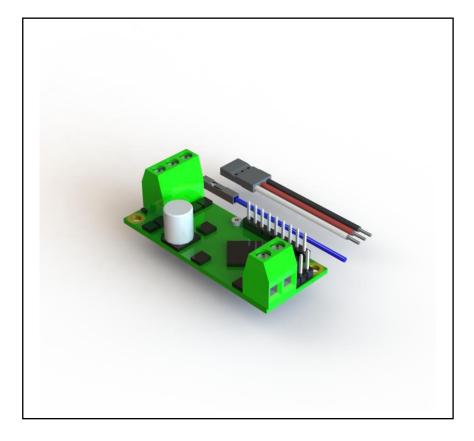

#### **Product Description**

EQi-R control board is highly efficient, small and lightweight device and can be quickly and easily installed into the smallest spaces, in a vast range of laboratory, prototype and production equipment.

The EQi will accept an input voltage of up to 28v DC. The output from the EQi can be controlled by either the on board speed control pot or from an external 0-4v input. The speed of the pump is 'Governed' above 12v to maintain a constant flow as the back pressure increases. Below 12v the pump speed will decrease as the voltage is lowered.

The EQi is also current limited to the maximum recommended input power of the R404BL to prevent damage to the pump.