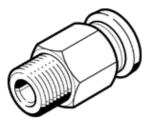

## Data sheet

| Feature                                       | Value                                                    |
|-----------------------------------------------|----------------------------------------------------------|
| Size                                          | Standard                                                 |
| Nominal size                                  | 11 mm                                                    |
| Type of seal on screw-in stud                 | coating                                                  |
| Assembly position                             | Any                                                      |
| Container size                                | 1                                                        |
| Design structure                              | Push/pull principle                                      |
| Operating pressure complete temperature range | -0.95 6 bar                                              |
| Temperature dependent operating pressure      | -0.95 14 bar                                             |
| Operating medium                              | Compressed air in accordance with ISO8573-1:2010 [7:-:-] |
|                                               | Water as per manufacturer's declaration at www.festo.com |
| Note on operating and pilot medium            | Lubricated operation possible                            |
| Corrosion resistance classification CRC       | 1 - Low corrosion stress                                 |
| Ambient temperature                           | -10 80 °C                                                |
| Maritime classification                       | see certificate                                          |
| Product weight                                | 50 g                                                     |
| Pneumatic connection, port 1                  | Male thread R3/8                                         |
| Pneumatic connection, port 2                  | For tubing outside diameter 16 mm                        |
| Colour of release ring                        | blue                                                     |
| Materials note                                | Conforms to RoHS                                         |
| Material housing                              | Brass                                                    |
|                                               | Nickel plated                                            |
| Material release ring                         | РОМ                                                      |
| Material of tubing seal                       | NBR                                                      |
| Material of tube retaining claw               | High alloy steel, non-corrosive                          |