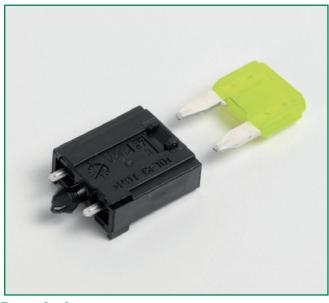

### **Description**

Fuse holder for MINI/ FK1 fuses for PCB applications. The FL1 Fuse Holder can be mounted in a row of nearly any number. The terminals fit into a 7.62 mm pitch.

#### **Ratings**

| Part Number   | Description | Contact Temperature |
|---------------|-------------|---------------------|
| 178.6764.0001 | Complete    | max. 130°C          |

The FL1 Fuse Holder can be mounted in a row in nearly any number. The terminals of the holder will also fit into a 7.62 mm pitch.