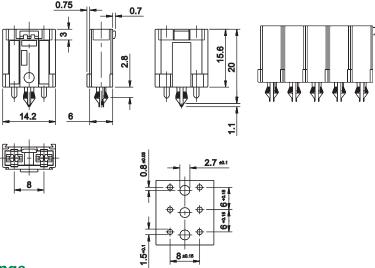

## PCB MOUNT FUSE HOLDER FOR MINI® STYLE BLADE FUSE

125Vdc





# **Specifications**Max Voltage Rating:

Max Voltage Rating:125VMax Current Rating:30A

**Connections:** Leaf spring connector system

**Body Material:** Thermoplastic UL 94-V0, heat-resistant

Clip Material: Copper alloy, Tin-plated finish

## Ordering Information

| PART NUMBER   | PACKAGE SIZE |
|---------------|--------------|
| 178.6764.0001 | 100          |

### **Description**

Fuse holder for MINI/ FK1 fuses for PCB applications. The FL1 Fuse Holder can be mounted in a row of nearly any number. The terminals fit into a 7.62 mm pitch.

#### **Dimensions in mm**



#### **Ratings**

| Part Number   | Description | Contact Temperature |
|---------------|-------------|---------------------|
| 178.6764.0001 | Complete    | max. 130°C          |

The FL1 Fuse Holder can be mounted in a row in nearly any number. The terminals of the holder will also fit into a 7.62 mm pitch.