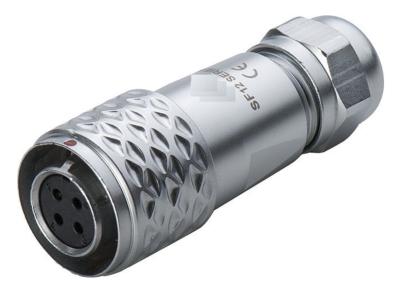

## RS Pro 2, 3, 4 & 5 WAY M12 CABLE MOUNT PUSH-PULL CABLE PLUGS

## **Specifications:**

From RS Pro, these push-pull plugs are serious contenders for your application. The convenient push-pull connection, makes it perfect in situations where accidental disconnects occur. That coupled with the IP67 rating, makes sure that this industrial connector excels in harsh environments. When choosing a male connector, this version should really be one you consider.

| Coupling Type            | Push and Pull                   |
|--------------------------|---------------------------------|
| IP Rating                | IP67                            |
| Material                 | Metal                           |
| Shell                    | Brass with chrome plating       |
| Insert Material          | PPS max temperature 260°C, fire |
|                          | resistance: V-0                 |
| Contact Material         | Brass with gold plating         |
| Termination              | Solder                          |
| Cable out diameter range | I: 4-6mm                        |
| Mating cycle             | >500                            |
| Temperature range        | -40°C~+85°C                     |
| Insulation resistance MΩ | 2000                            |