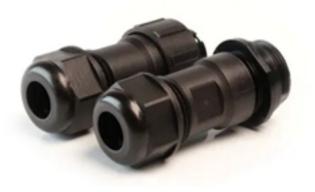

## RS PRO Cable Mount Connector

## Specifications:

From RS Pro, these threaded plugs are serious contenders for your application. This particular model has a bigger and stronger shell. That coupled with the IP68 rating excels in harsh environments. When choosing a male connector, this version should really be one you consider.