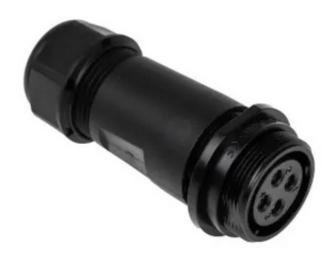

## RS PRO 4 WAY IN-LINE CABLE SOCKET 5A IP68

## Specifications:

From RS PRO, these threaded sockets are serious contenders for your application. This particular model has a bigger and stronger shell. That coupled with the IP68 rating excels in harsh environments. When choosing a female connector, this version should really be one you consider.