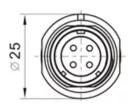

## RS PRO 4 WAY IN-LINE CABLE SOCKET 5A IP68

## **ENGLISH**

| Material                   | Plastic                                       |
|----------------------------|-----------------------------------------------|
| IP Rating                  | IP68                                          |
| Coupling Type              | Threaded coupling                             |
| Shell                      | Nylon66, fire resistance: V-0                 |
| Insert material            | PPS max temperature 260℃, fire resistance:V-0 |
| Contact material           | Brass with gold plating                       |
| Termination                | Solder/Crimp                                  |
| Cable outer diameter range | 6-10mm                                        |
| Mating cycle               | > 500                                         |
| Temperature range          | -25℃~+85℃                                     |
| Insulation resistance MΩ   | 2000                                          |