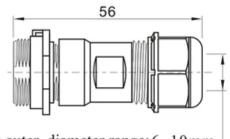

## **ENGLISH**

| Material                   | Plastic                                       |
|----------------------------|-----------------------------------------------|
| IP Rating                  | IP68                                          |
| Coupling Type              | Threaded coupling                             |
| Shell                      | Nylon66, fire resistance: V-0                 |
| Insert material            | PPS max temperature 260℃, fire resistance:V-0 |
| Contact material           | Brass with gold plating                       |
| Termination                | Solder/Crimp                                  |
| Cable outer diameter range | 6-10mm                                        |
| Mating cycle               | > 500                                         |
| Temperature range          | -25℃~+85℃                                     |
| Insulation resistance MΩ   | 2000                                          |

Cable outer diameter range: 6-10mm