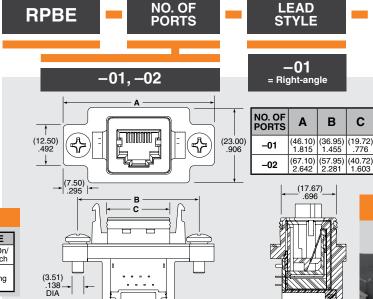

#### **SPECIFICATIONS**

For complete specifications see www.samtec.com?RPBE

Insulator Material:

Black Liquid Crystal Polymer Contact:

Phosphor Bronze

Operating Temp Range:

-40 °C to +75 °C

Seal: Rubber

Screw:

Stainless Steel Nut:

Stainless Steel Sealing Washer:

Rubber