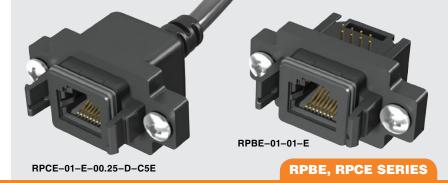

ACCLIMATE"



# **IP68 SEALED ETHERNET SOCKET**

## Mates with:

#### **SPECIFICATIONS**

For complete specifications see www.samtec.com?RPBE

Insulator Material:

Black Liquid Crystal Polymer Contact:

Phosphor Bronze

Operating Temp Range:

-40 °C to +75 °C

Seal: Rubber

Screw:

Stainless Steel Nut:

Stainless Steel Sealing Washer:

Rubber

### **DUST CAPS**

| E | PORT | PART NO.         | TYPE                 |
|---|------|------------------|----------------------|
| ŀ | -01  | DCA-RPBE-01-01-P | Push-On/<br>No Latch |
| Г | -01  | DCA-RPBE-01-01-L | Latching             |
| Ŀ | -02  | DCA-RPBE-02-01-L | Latering             |

Note: Meets IP68 requirements for dust and waterproof sealing when mated or with dust cap.





**PLATING** 

= 50 μ" (1.27 μm) Gold on contact,

Flash Gold on tail

RCE R