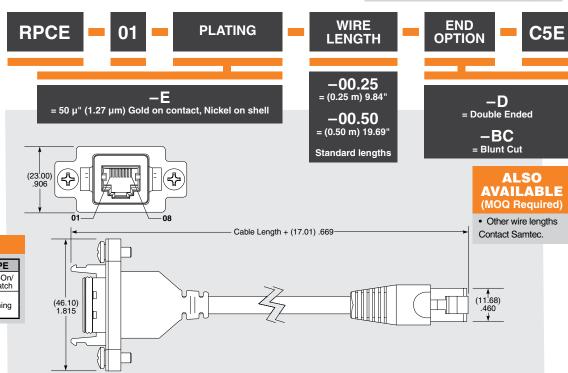

#### **SPECIFICATIONS**

For complete specifications see www.samtec.com?RPCE

#### Insulator Material:

Glass Filled Thermoplastic

Contact:

Phosphor Bronze Shield:

Phosphor Bronze
Operating Temp Range:
-40 °C to +75 °C

Overmold: Rite Flex 640F

Seal: Rubber Screw: Stainless Steel Nut: Stainless Steel

Sealing Washer: Rubber Wire: 24 AWG