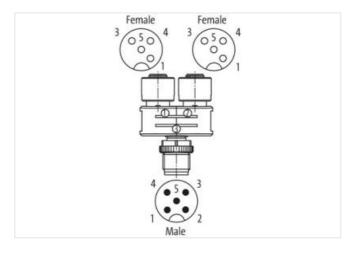

## T-Coupler Slimline M12 male/2xM12 female A-cod LED

5-pol. / 2x 4-pol.

T-coupler (Slim Line) Male straight - females straight M12 - M125-pole 3× LED (PNP) Distribution function (NO)

Plastic housings with good resistance against chemicals and oils.