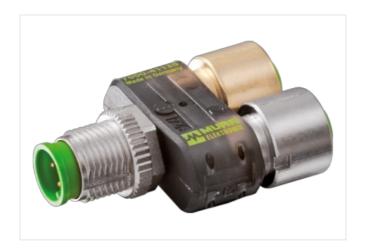

## T-Coupler Slimline M12 male/2xM12 female A-cod LED

5-pol. / 2x 4-pol.

T-coupler (Slim Line) Male straight - females straight M12 - M125-pole 3× LED (PNP) Distribution function (NO)

Plastic housings with good resistance against chemicals and oils.

#### Illustration

Product may differ from Image