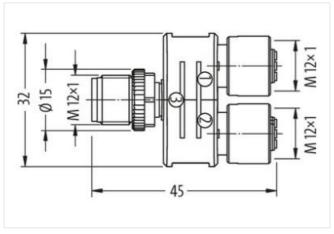

## Form

41135 Form

**Technical Data** 

| Operating voltage                  | 24 V DC ±25%                                                     |
|------------------------------------|------------------------------------------------------------------|
| Operating voltage (only UL listed) | 30 V DC                                                          |
| Rated surge voltage                | 0.8 kV                                                           |
| Operating current per contact      | max. 4 A                                                         |
| Locking of ports                   | Screw thread (M12×1 mm) recommended torque 0.6 Nm, self-securing |
| Protection                         | IP67 inserted and tightened (EN 60529)                           |
| General data                       |                                                                  |
| Temperature range                  | -25+85 °C                                                        |