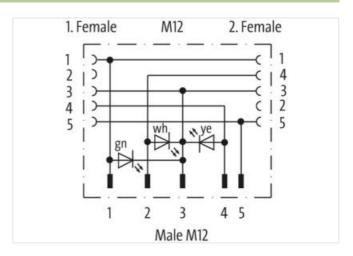

## T-Coupler Slimline M12 male/2xM12 female A-cod LED

5-pol. / 2x 4-pol.

T-coupler (Slim Line) Male straight - females straight M12 - M125-pole 3× LED (PNP) Distribution function (NO)

Plastic housings with good resistance against chemicals and oils.