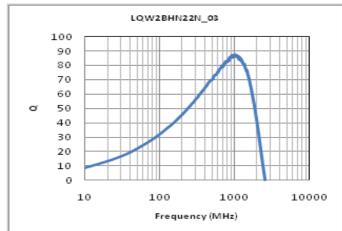

## Specifications

| Inductance                                                          | 22nH ±5%      |
|---------------------------------------------------------------------|---------------|
| Inductance test frequency                                           | 100MHz        |
| Rated current (Itemp) (Based on Temperature rise)                   | 720mA         |
| Max. of DC resistance                                               | 0.09Ω         |
| Q (min.)                                                            | 30            |
| Q test frequency                                                    | 250MHz        |
| Self resonance frequency (min.)                                     | 2100MHz       |
| Operating temperature range (Self-temperature rise is not included) | -40°C to 85°C |
| Series                                                              | LQW2BHN_03    |

# Chart of characteristic data (The charts below may show another part number which shares its characteristics.)

Q-Frequency characteristics (Typ.)