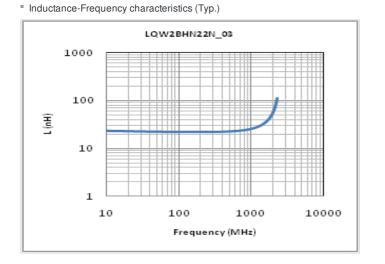

## Specifications

| Inductance                                                          | 22nH ±5%      |
|---------------------------------------------------------------------|---------------|
| Inductance test frequency                                           | 100MHz        |
| Rated current (Itemp) (Based on Temperature rise)                   | 720mA         |
| Max. of DC resistance                                               | 0.09Ω         |
| Q (min.)                                                            | 30            |
| Q test frequency                                                    | 250MHz        |
| Self resonance frequency (min.)                                     | 2100MHz       |
| Operating temperature range (Self-temperature rise is not included) | -40°C to 85°C |
| Series                                                              | LQW2BHN_03    |

# Chart of characteristic data (The charts below may show another part number which shares its characteristics.)

Q-Frequency characteristics (Typ.)