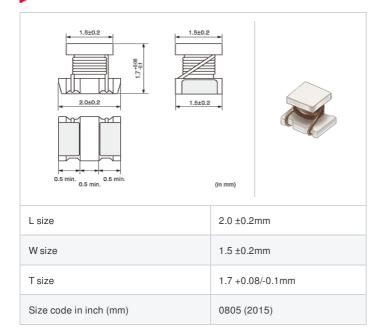

# Shape

# References

| L φ180mm Embossed taping 2000 | Packaging<br>code | Specifications         | Minimum quantity |
|-------------------------------|-------------------|------------------------|------------------|
|                               | L                 | φ180mm Embossed taping | 2000             |
| K φ330mm Embossed taping 7500 | К                 | φ330mm Embossed taping | 7500             |