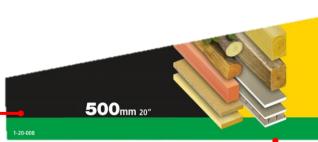

Blade -

- Lacquered for durability and performance
- Blade Lengths 15" / 20" / 22"
- Integrated hang hole for easy storage