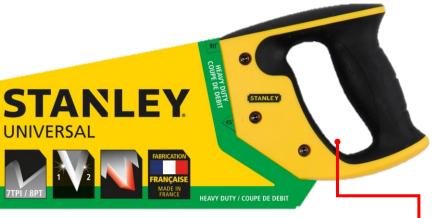

## Handle / Grip

- Welded & Screwed handle
- Bi-material handle with finger rest for comfort and accuracy
- Integrated 90°& 45° marking gauges