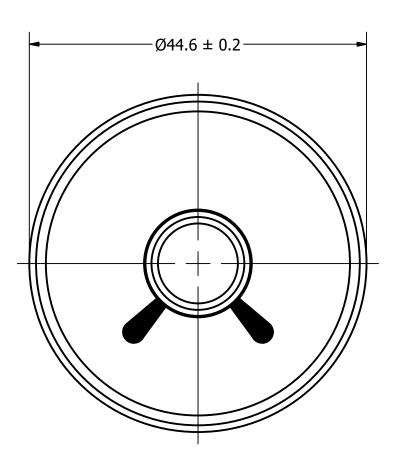

Top View

Side View

**Bottom View** 

"17 C"

| Items                 | Specifications | Conditions        |          |                                                       |           |          |  |  |
|-----------------------|----------------|-------------------|----------|-------------------------------------------------------|-----------|----------|--|--|
| Sound Pressure Level  | 92             | dB (@ 10cm), Avg. |          |                                                       |           |          |  |  |
| Resonant Frequency    | 800            | Hz                |          |                                                       |           |          |  |  |
| Frequency Range       | 800 ~ 10,000   | Hz                |          |                                                       |           |          |  |  |
| Nominal Power         | 2.5            | W                 |          | REVISION HISTORY                                      |           |          |  |  |
| Max. Power            | 3              | W                 | REV      | DESCRIPTION                                           | DATE      | APPROVED |  |  |
| Impedance             | 4              | Ω                 |          | Released from Engineering                             | 10/5/2017 | C.E.     |  |  |
| Cone Material         | PET            |                   |          | NOTES                                                 |           |          |  |  |
| Mount Type            | Flush Mount    |                   |          | 1) All dimensions are in mm unless otherwise noted    |           |          |  |  |
| IP Rating             | IP67           |                   |          | 2) All tolerances are ± 0.3 mm unless otherwise noted |           |          |  |  |
| Storage Temperature   | -20 ~ +55      | °C                |          | 3) All parts meet RoHS                                |           |          |  |  |
| Operating Temperature | -20 ~ +55      | °C                |          | 4) Subject to change or redrawn without notice        |           |          |  |  |
| Weight                | 11.59          | g                 |          |                                                       |           |          |  |  |
| 4                     |                | 3                 | <b>A</b> | 2                                                     | T         | 1        |  |  |