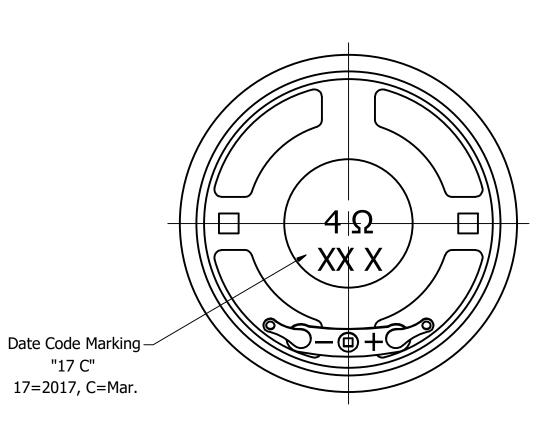

Top View

Side View

**Bottom View** 

"17 C"

| Items                 | Specifications | Conditions        |          |                                                       |           |          |  |  |
|-----------------------|----------------|-------------------|----------|-------------------------------------------------------|-----------|----------|--|--|
| Sound Pressure Level  | 92             | dB (@ 10cm), Avg. |          |                                                       |           |          |  |  |
| Resonant Frequency    | 800            | Hz                |          |                                                       |           |          |  |  |
| Frequency Range       | 800 ~ 10,000   | Hz                |          |                                                       |           |          |  |  |
| Nominal Power         | 2.5            | W                 |          | REVISION HISTORY                                      |           |          |  |  |
| Max. Power            | 3              | W                 | REV      | DESCRIPTION                                           | DATE      | APPROVED |  |  |
| Impedance             | 4              | Ω                 |          | Released from Engineering                             | 10/5/2017 | C.E.     |  |  |
| Cone Material         | PET            |                   |          | NOTES                                                 |           |          |  |  |
| Mount Type            | Flush Mount    |                   |          | 1) All dimensions are in mm unless otherwise noted    |           |          |  |  |
| IP Rating             | IP67           |                   |          | 2) All tolerances are ± 0.3 mm unless otherwise noted |           |          |  |  |
| Storage Temperature   | -20 ~ +55      | °C                |          | 3) All parts meet RoHS                                |           |          |  |  |
| Operating Temperature | -20 ~ +55      | °C                |          | 4) Subject to change or redrawn without notice        |           |          |  |  |
| Weight                | 11.59          | g                 |          |                                                       |           |          |  |  |
| 4                     |                | 3                 | <b>A</b> | 2                                                     | T         | 1        |  |  |