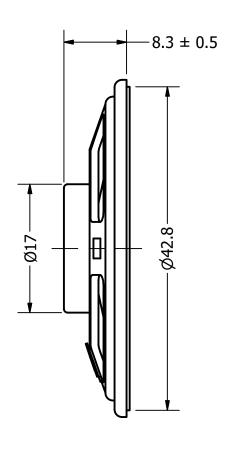

Top View

Side View

**Bottom View** 

"17 C"

| Items                 | Specifications | Conditions        |          |                                                       |           |          |  |  |
|-----------------------|----------------|-------------------|----------|-------------------------------------------------------|-----------|----------|--|--|
| Sound Pressure Level  | 92             | dB (@ 10cm), Avg. |          |                                                       |           |          |  |  |
| Resonant Frequency    | 800            | Hz                |          |                                                       |           |          |  |  |
| Frequency Range       | 800 ~ 10,000   | Hz                |          |                                                       |           |          |  |  |
| Nominal Power         | 2.5            | W                 |          | REVISION HISTORY                                      |           |          |  |  |
| Max. Power            | 3              | W                 | REV      | DESCRIPTION                                           | DATE      | APPROVED |  |  |
| Impedance             | 4              | Ω                 |          | Released from Engineering                             | 10/5/2017 | C.E.     |  |  |
| Cone Material         | PET            |                   |          | NOTES                                                 |           |          |  |  |
| Mount Type            | Flush Mount    |                   |          | 1) All dimensions are in mm unless otherwise noted    |           |          |  |  |
| IP Rating             | IP67           |                   |          | 2) All tolerances are ± 0.3 mm unless otherwise noted |           |          |  |  |
| Storage Temperature   | -20 ~ +55      | °C                |          | 3) All parts meet RoHS                                |           |          |  |  |
| Operating Temperature | -20 ~ +55      | °C                |          | 4) Subject to change or redrawn without notice        |           |          |  |  |
| Weight                | 11.59          | g                 |          |                                                       |           |          |  |  |
| 4                     |                | 3                 | <b>A</b> | 2                                                     | T         | 1        |  |  |