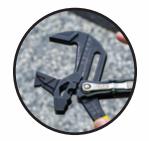

#### HANDLE LEVER ADJUSTMENT

minimizes hand travel and allows adjustment in confined spaces

3/3/3/-/3/

**JAWS** provide secure and smooth gripping of nuts, bolts, and miscellaneous workpieces

**MAXIMUM VERSATILITY** 

with 2" max jaw opening and 20 adjustment positions

3/3/3/-/3/9