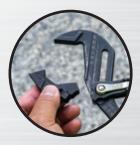

# **PLIER WRENCH**

Klein's Plier Wrench functions as an adjustable wrench on flat-sided fasteners as well as a pump plier for pipe and other round objects. Its reversible jaw provides smooth parallel jaws characteristic of traditional plier wrenches, with the added versatility of knurled teeth on the reverse side when extra bite is needed. Handle lever provides unique and efficient adjustment.

#### KNURLED TEETH

on reversible jaw provides extra "bite" when working with conduit and pipe