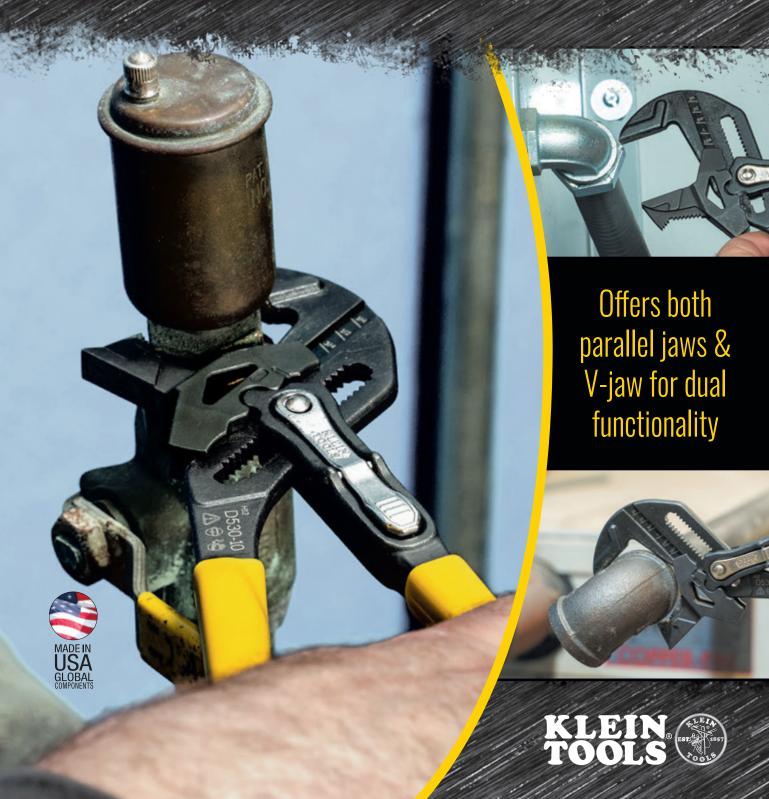

# **PLIER WRENCH**

Klein's Plier Wrench functions as an adjustable wrench on flat-sided fasteners as well as a pump plier for pipe and other round objects. Its reversible jaw provides smooth parallel jaws characteristic of traditional plier wrenches, with the added versatility of knurled teeth on the reverse side when extra bite is needed. Handle lever provides unique and efficient adjustment.

#### KNURLED TEETH

on reversible jaw provides extra "bite" when working with conduit and pipe

### OFFERS BOTH PARALLEL JAWS AND V-JAW FOR DUAL FUNCTIONALITY

KLEIN TOOLS

ILS Patent 11 273 538

REPLACEMENT JAW available (Cat. No. 53010J)

For Professionals **SINCE 1857™** 

| Cat. No. | UPC 0-92644+ | Description                  | Dimensions                               |
|----------|--------------|------------------------------|------------------------------------------|
| D530-10  | 73165-5      | 10" Plier Wrench             | 10" x 2.3" (25.4 x 5.8 cm)               |
| 53010J   | 73056-6      | Plier Wrench Replacement Jaw | 2" x 2" x 0.55" (5.08 x 5.08 cm x 1.397) |