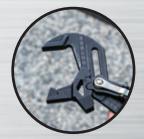

HIGH LEVERAGE **DESIGN PROVIDES** STRONG HOLD ON **WORKING PIECE** 

HIGH-LEVER RATIO provides exceptional grip when holding or bending various workpieces

#### HANDLE LEVER ADJUSTMENT

minimizes hand travel and allows adjustment in confined spaces

3/3/3/-/3/

**JAWS** provide secure and smooth gripping of nuts, bolts, and miscellaneous workpieces

**MAXIMUM VERSATILITY** 

with 2" max jaw opening and 20 adjustment positions

3/3/3/-/3/9

### OFFERS BOTH PARALLEL JAWS AND V-JAW FOR DUAL FUNCTIONALITY

KLEIN TOOLS

ILS Patent 11 273 538

REPLACEMENT JAW available (Cat. No. 53010J)

For Professionals **SINCE 1857™** 

| Cat. No. | UPC 0-92644+ | Description                  | Dimensions                               |
|----------|--------------|------------------------------|------------------------------------------|
| D530-10  | 73165-5      | 10" Plier Wrench             | 10" x 2.3" (25.4 x 5.8 cm)               |
| 53010J   | 73056-6      | Plier Wrench Replacement Jaw | 2" x 2" x 0.55" (5.08 x 5.08 cm x 1.397) |